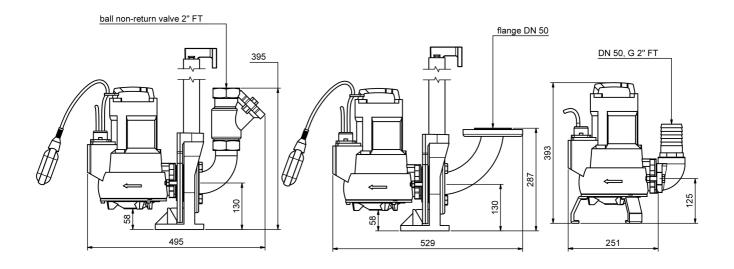

|----------------|-------------|------------|-------|----------------|
| 13078   | 230      | 1.800                 | 1.100                 | 8,2       | 2800         | 29,0           | 16,1        | 45         | DN 50 | 23             |

# **Characteristics:**



#### **Materials:**

| Material impeller:      | cast-iron GG25           |  |  |  |
|-------------------------|--------------------------|--|--|--|
| Seal motor:             | shaft seal               |  |  |  |
| Seal pump:              | mechanical seal          |  |  |  |
| Material motor housing: | cast-iron GG25           |  |  |  |
| Material pump housing:  | cast-iron GG25           |  |  |  |
| Material motor shaft:   | stainless steel AISI 420 |  |  |  |





**Dimensions:** 

# portable application

fixed application