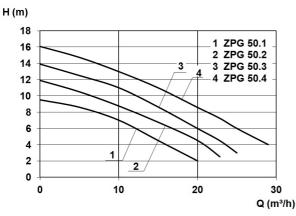

# **Characteristics:**

## **Technical data:**

| Art.no. | U<br>[V] | P <sub>1</sub><br>[W] | P <sub>2</sub><br>[W] | In<br>[A] | n<br>[min-1] | Qmax<br>[m³/h] | Hmax<br>[m] | SH<br>[mm] | PO    | Weight<br>[kg] |
|---------|----------|-----------------------|-----------------------|-----------|--------------|----------------|-------------|------------|-------|----------------|
| 13078   | 230      | 1.800                 | 1.100                 | 8,2       | 2800         | 29,0           | 16,1        | 45         | DN 50 | 23             |