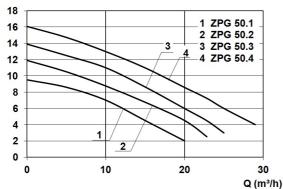

### **Characteristics:**

### H (m)

# Technical data:

| Art.no. | U<br>[V] | P <sub>1</sub><br>[W] | P2<br>[W] | ln<br>[A] | n<br>[min-1] | Qmax<br>[m³/h] | Hmax<br>[m] | SH<br>[mm] | PO    | Weight<br>[kg] |
|---------|----------|-----------------------|-----------|-----------|--------------|----------------|-------------|------------|-------|----------------|
| 13083   | 230      | 1.800                 | 1.100     | 8,2       | 2800         | 29,0           | 16,1        | 45         | DN 50 | 23             |