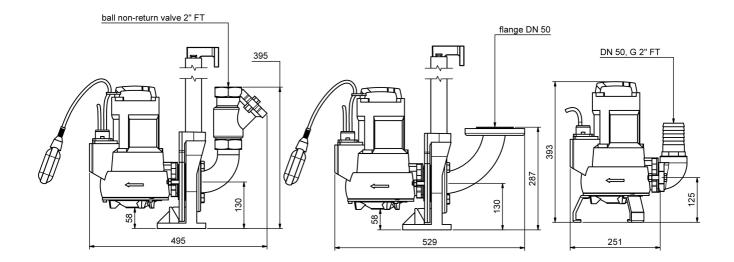

-|----------------|-------------|------------|-------|----------------|
| 13083   | 230      | 1.800                 | 1.100     | 8,2       | 2800         | 29,0           | 16,1        | 45         | DN 50 | 23             |

### **Characteristics:**

### H (m)



## **Materials:**

| Material impeller:      | cast-iron GG25           |  |  |  |
|-------------------------|--------------------------|--|--|--|
| Seal motor:             | shaft seal               |  |  |  |
| Seal pump:              | mechanical seal          |  |  |  |
| Material motor housing: | cast-iron GG25           |  |  |  |
| Material pump housing:  | cast-iron GG25           |  |  |  |
| Material motor shaft:   | stainless steel AISI 420 |  |  |  |



#### **Dimensions:**

portable application

fixed application