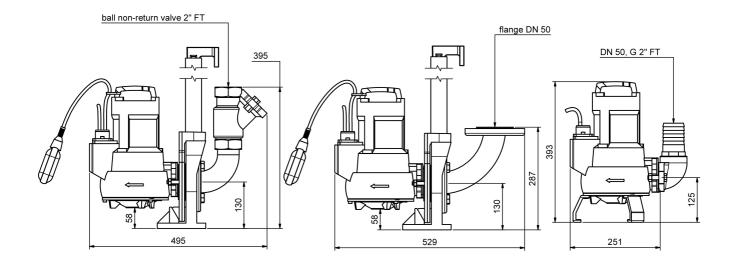

--------------|-------------|------------|-------|----------------|
| 13084   | 400      | 2.050                 | 1.500                 | 3,5       | 2800         | 29,0           | 16,1        | 45         | DN 50 | 23             |

#### **Characteristics:**



#### **Materials:**

| Material impeller:      | cast-iron GG25           |  |  |  |
|-------------------------|--------------------------|--|--|--|
| Seal motor:             | shaft seal               |  |  |  |
| Seal pump:              | mechanical seal          |  |  |  |
| Material motor housing: | cast-iron GG25           |  |  |  |
| Material pump housing:  | cast-iron GG25           |  |  |  |
| Material motor shaft:   | stainless steel AISI 420 |  |  |  |





**Dimensions:** 

# portable application

fixed application