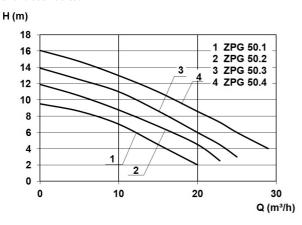

#### **Characteristics:**

## **Technical data:**

| Art.no. | U<br>[V] | P <sub>1</sub><br>[W] | P <sub>2</sub><br>[W] | In<br>[A] | n<br>[min-1] | Qmax<br>[m³/h] | Hmax<br>[m] | SH<br>[mm] | PO    | Weight<br>[kg] |
|---------|----------|-----------------------|-----------------------|-----------|--------------|----------------|-------------|------------|-------|----------------|
| 13084   | 400      | 2.050                 | 1.500                 | 3,5       | 2800         | 29,0           | 16,1        | 45         | DN 50 | 23             |