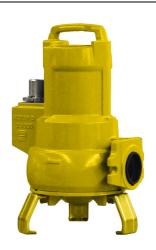

### **Features:**

- submersible waste water pump made of cast iron for portable and stationary (coupling system) purposes
- pump housing, motor housing and impeller made of cast iron, shaft made of stainless steel
- motor winding with thermal winding protection (M-Version only)
- mechanical seal and additional shaft seal
- three-phase or mono-phase motor
- pressure outlet DN 50
- ZPG 50.X M (version A) with mounted float switch
- ZPG 50.X T retrofittable float switch available as an accessory

## **Application:**

- pumping of waste water with solid ingredients
- pumping of rainwater and surface water
- portable pump for emergency drainage and drainage of manholes

#### **Product benefits:**

- blockage-free operation by up to 44 mm solids handling
- double sealing by mechanical seal and additional shaft seal
- available as complete system incl. FPS pumping station or as guide rail system with coupling for existing manholes