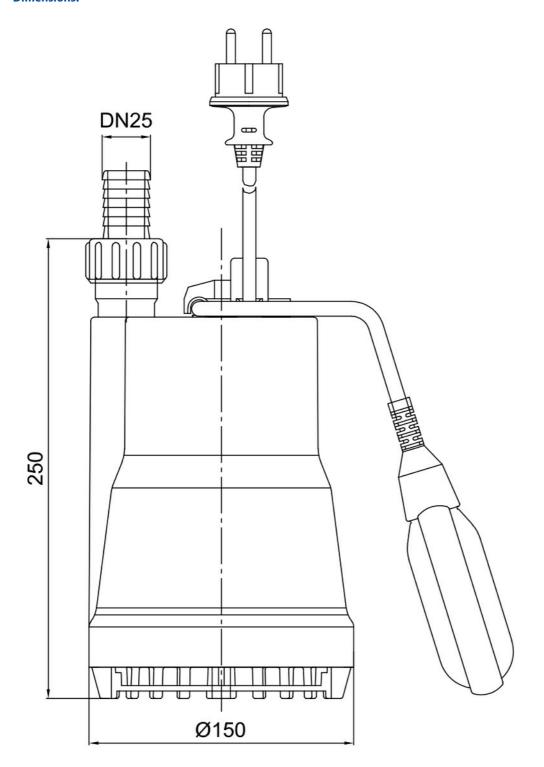

# **Dimensions:**

#### **Technical data:**

| Art.no. | U<br>[V] | P <sub>1</sub><br>[W] |     |     | n<br>[min-1] | Qmax<br>[m³/h] | Hmax<br>[m] | SH<br>[mm] | P0 | Onmin<br>[mm] | OFFmin<br>[mm] | D<br>[mm] | H<br>[mm] | Weight<br>[kg] |
|---------|----------|-----------------------|-----|-----|--------------|----------------|-------------|------------|----|---------------|----------------|-----------|-----------|----------------|
| 13181   | 230      | 300                   | 160 | 1,3 | 2800         | 7,0            | 6,0         | 10         | G1 | 40            | 20             | 150       | 250       | 3,6            |