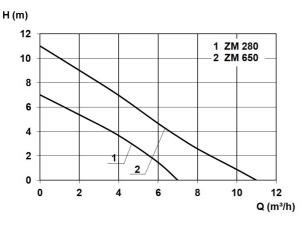

## **Characteristics:**

#### **Technical data:**

| Art.no. | U<br>[V] | P <sub>1</sub><br>[W] |     |     | n<br>[min-1] | Qmax<br>[m³/h] | Hmax<br>[m] | SH<br>[mm] | P0 | Onmin<br>[mm] | OFFmin<br>[mm] | D<br>[mm] | H<br>[mm] | Weight<br>[kg] |
|---------|----------|-----------------------|-----|-----|--------------|----------------|-------------|------------|----|---------------|----------------|-----------|-----------|----------------|
| 13181   | 230      | 300                   | 160 | 1,3 | 2800         | 7,0            | 6,0         | 10         | G1 | 40            | 20             | 150       | 250       | 3,6            |