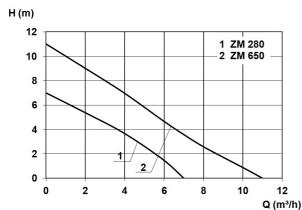

ication:**

- pumping of clear water and waste water
- portable pump for emergency drainage

# Scope of delivery:

• pump with 10 m power cable and plug



# **Product benefits:**

- space-saving installation due to overhead pressure outlet
- double sealing by mechanical seal and additional shaft seal

## **Technical data:**

| Art.no. | U<br>[V] |     |     |     | n<br>[min-1] |     |     |    | PO | Onmin<br>[mm] | OFFmin<br>[mm] | D<br>[mm] | W<br>[mm] |     | 2    |
|---------|----------|-----|-----|-----|--------------|-----|-----|----|----|---------------|----------------|-----------|-----------|-----|------|
| 13182   | 230      | 300 | 160 | 1,3 | 2800         | 7,0 | 6,0 | 10 | G1 | 40            | 20             | 150       | 217       | 250 | 4,17 |

#### **Characteristics:**



### **Materials:**

| Material impeller:      | PA6 GK30                              |  |  |  |  |
|-------------------------|---------------------------------------|--|--|--|--|
| Seal motor:             | shaft seal NBR                        |  |  |  |  |
| Seal pump:              | mechanical seal<br>carbon/ceramic/NBR |  |  |  |  |
| Material motor housing: | stainless steel AISI 304              |  |  |  |  |
| Material pump housing:  | PP GF20                               |  |  |  |  |
| Material motor shaft:   | stainless steel AISI 430F             |  |  |  |  |



## **Dimensions:**