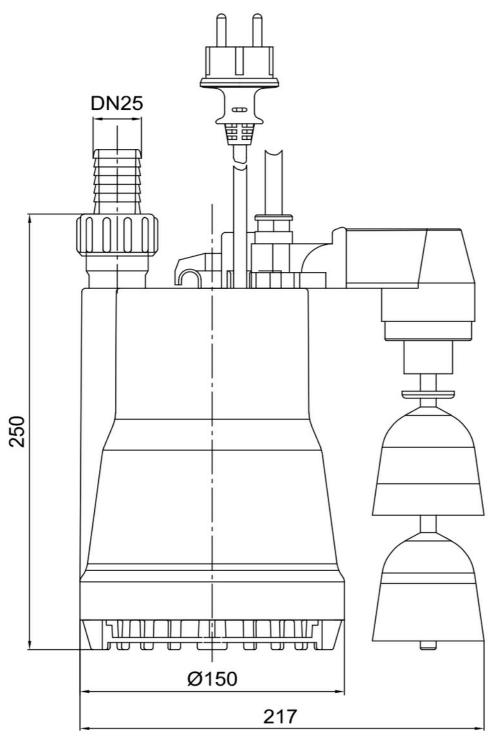

----|-----|------|
| 13182   | 230      | 300 | 160 | 1,3 | 2800         | 7,0 | 6,0 | 10 | G1 | 40            | 20             | 150       | 217       | 250 | 4,17 |

#### **Characteristics:**



### **Materials:**

| Material impeller:      | PA6 GK30                              |  |  |  |  |
|-------------------------|---------------------------------------|--|--|--|--|
| Seal motor:             | shaft seal NBR                        |  |  |  |  |
| Seal pump:              | mechanical seal<br>carbon/ceramic/NBR |  |  |  |  |
| Material motor housing: | stainless steel AISI 304              |  |  |  |  |
| Material pump housing:  | PP GF20                               |  |  |  |  |
| Material motor shaft:   | stainless steel AISI 430F             |  |  |  |  |



## **Dimensions:**