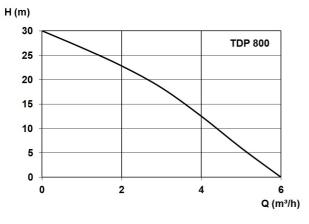

#### **Technical data:**

| Art.no. | U<br>[V] | P <sub>1</sub><br>[W] |     |     | n<br>[min-1] | Qmax<br>[m³/h] | Hmax<br>[m] |   | P0 | Onmin<br>[mm] | OFFmin<br>[mm] | D<br>[mm] | H<br>[mm] | Weight<br>[kg] |
|---------|----------|-----------------------|-----|-----|--------------|----------------|-------------|---|----|---------------|----------------|-----------|-----------|----------------|
| 13643   | 230      | 760                   | 410 | 3,4 | 2800         | 6,0            | 30,0        | 3 | G1 | 300           | 20             | 150       | 350       | 6,94           |

## **Characteristics:**