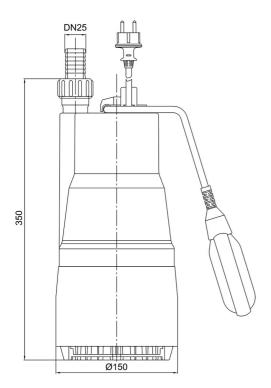

#### **Technical data:**

| Art.no. | U<br>[V] | P <sub>1</sub><br>[W] |     |     | n<br>[min-1] | Qmax<br>[m³/h] | Hmax<br>[m] |   | P0 | Onmin<br>[mm] | OFFmin<br>[mm] | D<br>[mm] | H<br>[mm] | Weight<br>[kg] |
|---------|----------|-----------------------|-----|-----|--------------|----------------|-------------|---|----|---------------|----------------|-----------|-----------|----------------|
| 13643   | 230      | 760                   | 410 | 3,4 | 2800         | 6,0            | 30,0        | 3 | G1 | 300           | 20             | 150       | 350       | 6,94           |

# **Dimensions:**