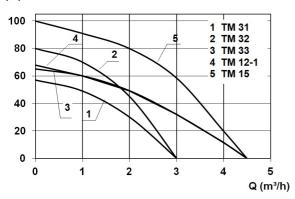

#### **Technical data:**

| Art.n | o. U<br>[V] | P <sub>1</sub><br>[W] | P <sub>2</sub><br>[W] | In<br>[A] | n<br>[min-1] | Qmax<br>[m³/h] | Hmax<br>[m] | P0 | D<br>[mm] | L<br>[mm] | W<br>[mm] | H<br>[mm] | Weight<br>[kg] |
|-------|-------------|-----------------------|-----------------------|-----------|--------------|----------------|-------------|----|-----------|-----------|-----------|-----------|----------------|
| 1391  | 7 230       | 1.200                 | 800                   | 5,2       | 2800         | 4,5            | 68,0        | G1 | 100       | 625       | 100       | 100       | 18,18          |

#### **Characteristics:**

# H (m)