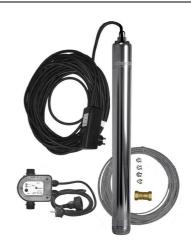

# Scope of delivery:

- pump with 20 m power cable and plug with integrated capacitor, power switch and motor protection
- electronic pressure switch with dry-run protection
- 10 m stainless steel rope with 4 rope clips
- non-return valve

# **Example of installation:**

- 1 Druckschalter 2 Brunnekopf
  - 3 Druckrohrleitung 4 Pumpe

- 1 schwimmende Entnahme 3 Druckrohrleitung 2 Pumpe mit Auflagerung 8 Druckschalter mit Trockenlaufschutz