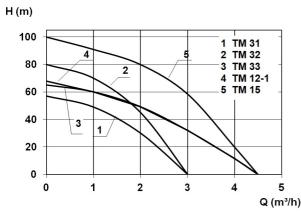

### **Characteristics:**

| Art.no. | U<br>[V] | P <sub>1</sub><br>[W] |     | In<br>[A] | n<br>[min-1] | Qmax<br>[m³/h] | Hmax<br>[m] | PO  | D<br>[mm] | L<br>[mm] | W<br>[mm] | H<br>[mm] | Weight<br>[kg] |
|---------|----------|-----------------------|-----|-----------|--------------|----------------|-------------|-----|-----------|-----------|-----------|-----------|----------------|
| 13918   | 230      | 1.200                 | 800 | 5,2       | 2800         | 4,5            | 68,0        | RP1 | 100       | 625       | 100       | 100       | 24,17          |