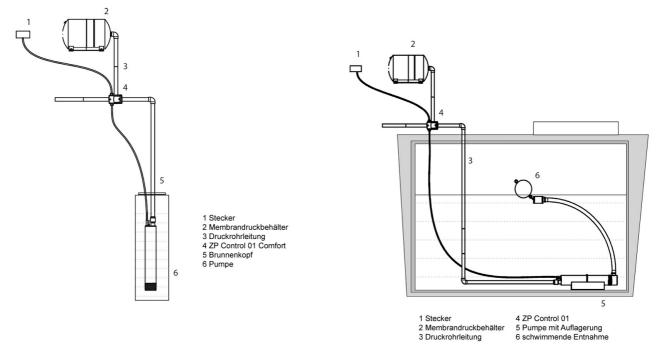

oling for continuous duty horizontal / emerged
- expansion tank with butyl membrane 4 years guarantee

| Art.no. | U<br>[V] | P <sub>1</sub><br>[W] |     | In<br>[A] | n<br>[min-1] | Qmax<br>[m³/h] | Hmax<br>[m] | PO  | D<br>[mm] | L<br>[mm] | W<br>[mm] | H<br>[mm] | Weight<br>[kg] |
|---------|----------|-----------------------|-----|-----------|--------------|----------------|-------------|-----|-----------|-----------|-----------|-----------|----------------|
| 13918   | 230      | 1.200                 | 800 | 5,2       | 2800         | 4,5            | 68,0        | RP1 | 100       | 625       | 100       | 100       | 24,17          |

### **Characteristics:**





# Borehole pumps Water supply package TM12-1 FI

with floating intake boreholepump 4

### **Example of installation:**