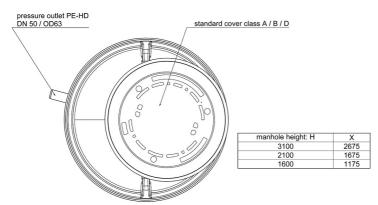

#### **Features:**

- packaged pumping station made of corrosion-resistant PE-LLD
- buoyancy-proof up to ground water level of max. 1,2 m from manhole's lower edge
- installation of one pump of the series ZFS 71, ZPG 50, ZPG 71
- stainless steel piping DN 50, pre-assembled with coupling system
- non-return valve, gate valve and flushing connection 1"
- pressure outlet PE-HD 63 x 5.8 outside the manhole
- 1 x inlet DN 150, further inlets optional
- 2x connection DN 100 for cable gland and air vent

# **Dimensions:**