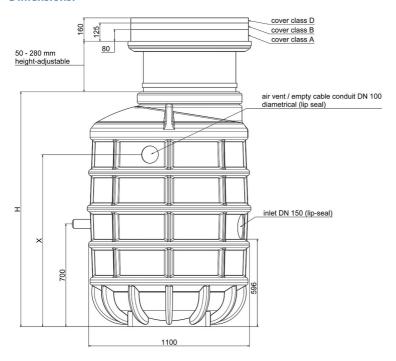

# **Dimensions:**

#### **Features:**

- packaged pumping station made of corrosion-resistant PE-LLD
- buoyancy-proof up to ground water level of max. 1,2 m from manhole's lower edge
- installation of one pump of the series ZFS 71, ZPG 50, ZPG 71
- stainless steel piping DN 50, pre-assembled with coupling system
- non-return valve, gate valve and flushing connection 1"
- pressure outlet PE-HD 63 x 5.8 outside the manhole
- 1 x inlet DN 150, further inlets optional
- 2x connection DN 100 for cable gland and air vent