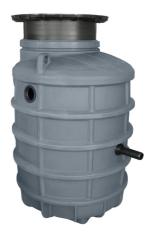

# Pumping stations FPS-CS(A) H=2100 mm

single-pump pumping station

#### **Features:**

- packaged pumping station made of corrosion-resistant PE-LLD
- buoyancy-proof up to ground water level of max. 1,2 m from manhole's lower edge
- installation of one pump of the series ZFS 71, ZPG 50, ZPG 71
- stainless steel piping DN 50, pre-assembled with coupling system
- non-return valve, gate valve and flushing connection 1"
- pressure outlet PE-HD 63 x 5.8 outside the manhole
- 1 x inlet DN 150, further inlets optional
- 2x connection DN 100 for cable gland and air vent

#### **Scope of delivery:**

- pumping station with pressure pipes and valves
- ZFS 71 series grinder pump (except Art.no. 14483)
- BEGU manhole cover class A-D optional (see accessories)
- control unit ZPS for pumping station (ZPG 50 WA with float switch)