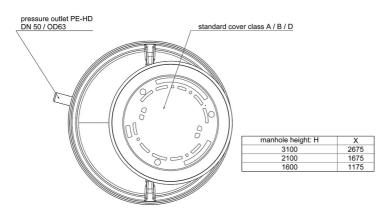

#### **Features:**

- packaged pumping station made of corrosion-resistant PE-LLD
- buoyancy-proof up to ground water level of max. 1,2 m from manhole's lower edge
- installation of one pump of the series ZFS 71, ZPG 50, ZPG 71
- stainless steel piping DN 50, pre-assembled with coupling system
- non-return valve, gate valve and flushing connection 1"
- pressure outlet PE-HD 63 x 5.8 outside the manhole
- 1 x inlet DN 150, further inlets optional
- 2x connection DN 100 for cable gland and air vent

# **Application:**

- pumping of sewage from single-family houses
- as drainage pumping station
- for pressure drainage
- for installation outside buildings
- also drivable with manhole covers class B and D