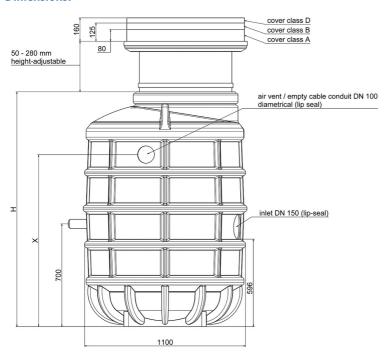

#### **Features:**

- packaged pumping station made of corrosion-resistant PE-LLD
- buoyancy-proof up to ground water level of max. 1,2 m from manhole's lower edge
- installation of one pump of the series ZFS 71, ZPG 50, ZPG 71
- stainless steel piping DN 50, pre-assembled with coupling system
- non-return valve, gate valve and flushing connection 1"
- pressure outlet PE-HD 63 x 5.8 outside the manhole
- 1 x inlet DN 150, further inlets optional
- 2x connection DN 100 for cable gland and air vent

### **Dimensions:**