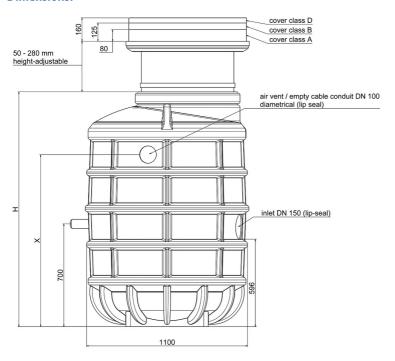

ith pressure pipes and valves
- ZFS 71 series grinder pump (except Art.no. 14483)
- BEGU manhole cover class A-D optional (see accessories)
- control unit ZPS for pumping station (ZPG 50 WA with float switch)



#### **Product benefits:**

- complete pumping station for domestic connections
- complete set ready for connection available
- load capacity up to 40 tons (class D)
- divers pump options (e.g. ZFS 71, ZPG 50, ZPG 71)
- made of corrosion-resistant PE-LLD for lifelong operating time
- pre-assembled connections available
- quick-coupling system for easy pump insertion and optimal sealing

## **Technical data:**

| Art.no. | Weight<br>[kg] |
|---------|----------------|
| 14477   | 115            |

# Pumping stations FPS-CD(A) H=2100 mm

dual-pump pumping station

# **Dimensions:**