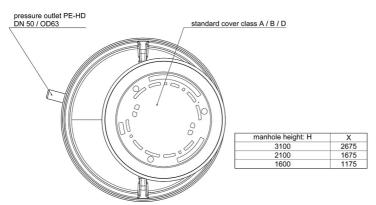

h pressure pipes and valves
- ZFS 71 series grinder pump (except Art.no. 14483)
- BEGU manhole cover class A-D optional (see accessories)
- control unit ZPS for pumping station (ZPG 50 WA with float switch)



#### **Product benefits:**

- complete pumping station for domestic connections
- complete set ready for connection available
- load capacity up to 40 tons (class D)
- divers pump options (e.g. ZFS 71, ZPG 50, ZPG 71)
- made of corrosion-resistant PE-LLD for lifelong operating time
- pre-assembled connections available
- quick-coupling system for easy pump insertion and optimal sealing

## **Technical data:**

| Art.no. | Weight<br>[kg] |
|---------|----------------|
| 14477   | 115            |

# Pumping stations FPS-CD(A) H=2100 mm

dual-pump pumping station

# **Dimensions:**