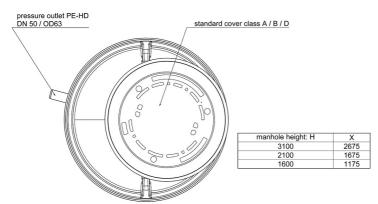

#### **Features:**

- packaged pumping station made of corrosion-resistant PE-LLD
- buoyancy-proof up to ground water level of max. 0,5 m from manhole's lower edge
- installation of one pump of the series ZFS 71, ZPG 50, ZPG 71
- stainless steel piping DN 32, pre-assembled with coupling system
- non-return valve, gate valve and flushing connection 1"
- pressure outlet PE-HD 63 x 5.8 outside the manhole
- 1 x inlet DN 150, further inlets optional
- 2x connection DN 100 for cable gland and air vent

# **Application:**

- pumping of sewage from single-family houses
- as drainage pumping station
- for pressure drainage
- for installation outside buildings
- also drivable with manhole covers class B and D

#### **Scope of delivery:**

- pumping station with pressure pipes and valves
- ZFS 71 series grinder pump (except Art.no. 14483)
- BEGU manhole cover class A-D optional (see accessories)
- control unit ZPS for pumping station (ZPG 50 WA with float switch)