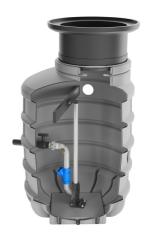

# Pumping stations FPS-CS(A) H=1600 mm

single-pump pumping station

#### **Features:**

- packaged pumping station made of corrosion-resistant PE-LLD
- buoyancy-proof up to ground water level of max. 0,5 m from manhole's lower edge
- installation of one pump of the series ZFS 71, ZPG 50, ZPG 71
- stainless steel piping DN 32, pre-assembled with coupling system
- non-return valve, gate valve and flushing connection 1"
- pressure outlet PE-HD 63 x 5.8 outside the manhole
- 1 x inlet DN 150, further inlets optional
- 2x connection DN 100 for cable gland and air vent

# **Application:**

- pumping of sewage from single-family houses
- as drainage pumping station
- for pressure drainage
- for installation outside buildings
- also drivable with manhole covers class B and D

#### **Scope of delivery:**

- pumping station with pressure pipes and valves
- ZFS 71 series grinder pump (except Art.no. 14483)
- BEGU manhole cover class A-D optional (see accessories)
- control unit ZPS for pumping station (ZPG 50 WA with float switch)

# **Product benefits:**

- complete pumping station for domestic connections (1 pump)
- complete set ready for connection available
- load capacity up to 40 tons (class D)
- divers pump options (e.g. ZFS 71, ZPG 50, ZPG 71)
- made of corrosion-resistant PE-LLD for lifelong operating time
- pre-assembled connections available
- quick-coupling system for easy pump insertion and optimal sealing