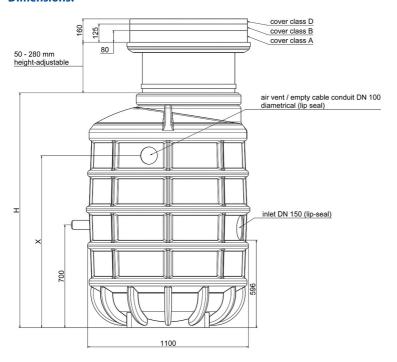

#### **Features:**

- packaged pumping station made of corrosion-resistant PE-LLD
- buoyancy-proof up to ground water level of max. 0,5 m from manhole's lower edge
- installation of one pump of the series ZFS 71, ZPG 50, ZPG 71
- stainless steel piping DN 32, pre-assembled with coupling system
- non-return valve, gate valve and flushing connection 1"
- pressure outlet PE-HD 63 x 5.8 outside the manhole
- 1 x inlet DN 150, further inlets optional
- 2x connection DN 100 for cable gland and air vent

### **Dimensions:**