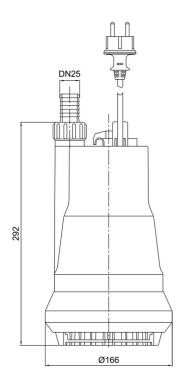

# **Dimensions:**

## **Technical data:**

| Art.no. | U<br>[V] | P <sub>1</sub><br>[W] | P2<br>[W] | In<br>[A] | n<br>[min-1] | Qmax<br>[m³/h] | Hmax<br>[m] | SH<br>[mm] | PO | Onmin<br>[mm] | OFFmin<br>[mm] | D<br>[mm] | H<br>[mm] | Weight<br>[kg] |
|---------|----------|-----------------------|-----------|-----------|--------------|----------------|-------------|------------|----|---------------|----------------|-----------|-----------|----------------|
| 15219   | 230      | 600                   | 350       | 2,9       | 2800         | 9,0            | 11,0        | 10         | G1 | 40            | 20             | 166       | 292       | 6,24           |