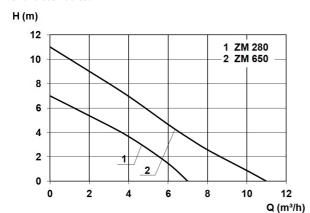

## **Characteristics:**

## **Technical data:**

| Art.no. | U<br>[V] | P <sub>1</sub><br>[W] | P2<br>[W] | In<br>[A] | n<br>[min-1] | Qmax<br>[m³/h] | Hmax<br>[m] | SH<br>[mm] | PO | Onmin<br>[mm] | OFFmin<br>[mm] | D<br>[mm] | H<br>[mm] | Weight<br>[kg] |
|---------|----------|-----------------------|-----------|-----------|--------------|----------------|-------------|------------|----|---------------|----------------|-----------|-----------|----------------|
| 15219   | 230      | 600                   | 350       | 2,9       | 2800         | 9,0            | 11,0        | 10         | G1 | 40            | 20             | 166       | 292       | 6,24           |