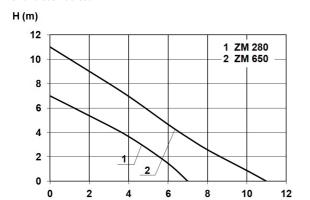

s:**

- space-saving installation due to overhead pressure outlet
- double sealing by mechanical seal and additional shaft seal

### **Technical data:**

| A | rt.no. | U<br>[V] | P <sub>1</sub><br>[W] |     | In<br>[A] | n<br>[min-1] | Qmax<br>[m³/h] | Hmax<br>[m] | SH<br>[mm] | PO | Onmin<br>[mm] | OFFmin<br>[mm] | D<br>[mm] | H<br>[mm] | Weight<br>[kg] |
|---|--------|----------|-----------------------|-----|-----------|--------------|----------------|-------------|------------|----|---------------|----------------|-----------|-----------|----------------|
| 1 | 5221   | 230      | 600                   | 350 | 2,9       | 2800         | 9,0            | 11,0        | 10         | G1 | 40            | 20             | 166       | 292       | 6,41           |

#### **Characteristics:**



#### **Materials:**

| Material impeller:      | PA6 GK30                              |  |  |  |  |
|-------------------------|---------------------------------------|--|--|--|--|
| Seal motor:             | shaft seal NBR                        |  |  |  |  |
| Seal pump:              | mechanical seal<br>carbon/ceramic/NBR |  |  |  |  |
| Material motor housing: | stainless steel AISI 304              |  |  |  |  |
| Material pump housing:  | PP GF20                               |  |  |  |  |
| Material motor shaft:   | stainless steel AISI 430F             |  |  |  |  |

Q (m<sup>3</sup>/h)



## **Dimensions:**