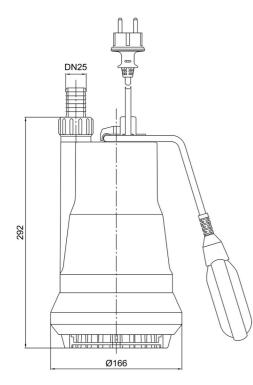

## **Dimensions:**

### **Technical data:**

| A | rt.no. | U<br>[V] | P <sub>1</sub><br>[W] |     | In<br>[A] | n<br>[min-1] | Qmax<br>[m³/h] | Hmax<br>[m] | SH<br>[mm] | PO | Onmin<br>[mm] | OFFmin<br>[mm] | D<br>[mm] | H<br>[mm] | Weight<br>[kg] |
|---|--------|----------|-----------------------|-----|-----------|--------------|----------------|-------------|------------|----|---------------|----------------|-----------|-----------|----------------|
| 1 | 5221   | 230      | 600                   | 350 | 2,9       | 2800         | 9,0            | 11,0        | 10         | G1 | 40            | 20             | 166       | 292       | 6,41           |