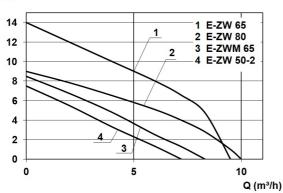

## **Technical data:**

| Art. |      |    | P <sub>1</sub><br>[W] | P2<br>[W] |     | n<br>(min-1) | Qmax<br>[m³/h] | Hmax<br>[m] | SH<br>[mm] | РО      | Onmin<br>[mm] | OFFmin<br>[mm] | D<br>[mm] | H<br>[mm] | Weight<br>[kg] |
|------|------|----|-----------------------|-----------|-----|--------------|----------------|-------------|------------|---------|---------------|----------------|-----------|-----------|----------------|
| 1522 | 25 2 | 30 | 850                   | 430       | 3,7 | 2800         | 9,5            | 14,0        | 10         | RP 11/4 | 200           | 45             | 176       | 360       | 8,3            |

#### **Characteristics:**

H (m)