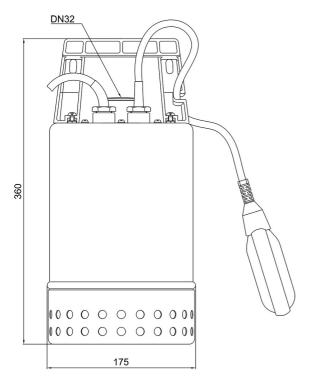

## **Technical data:**

| Art. |      |    | P <sub>1</sub><br>[W] | P2<br>[W] |     | n<br>(min-1) | Qmax<br>[m³/h] | Hmax<br>[m] | SH<br>[mm] | РО      | Onmin<br>[mm] | OFFmin<br>[mm] | D<br>[mm] | H<br>[mm] | Weight<br>[kg] |
|------|------|----|-----------------------|-----------|-----|--------------|----------------|-------------|------------|---------|---------------|----------------|-----------|-----------|----------------|
| 1522 | 25 2 | 30 | 850                   | 430       | 3,7 | 2800         | 9,5            | 14,0        | 10         | RP 11/4 | 200           | 45             | 176       | 360       | 8,3            |

### **Dimensions:**