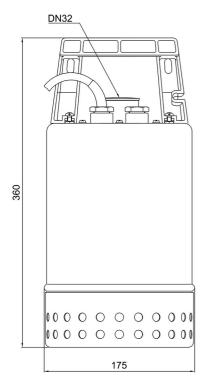

## **Dimensions:**

# **Technical data:**

| Art.no | . U<br>[V] | P <sub>1</sub><br>[W] |     | ln<br>[A] | n<br>[min-1] | Qmax<br>[m³/h] | Hmax<br>[m] | SH<br>[mm] | PO      | Onmin<br>[mm] | OFFmin<br>[mm] | D<br>[mm] | H<br>(mm) | Weight<br>[kg] |
|--------|------------|-----------------------|-----|-----------|--------------|----------------|-------------|------------|---------|---------------|----------------|-----------|-----------|----------------|
| 15230  | 230        | 850                   | 430 | 3,7       | 2800         | 9,5            | 14,0        | 10         | RP 11/4 | 200           | 45             | 176       | 360       | 8,12           |