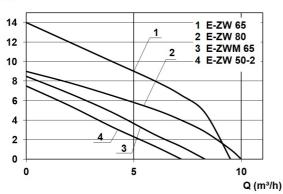

#### **Characteristics:**

H (m)

# **Technical data:**

| Art.no | . U<br>[V] | P <sub>1</sub><br>[W] |     | ln<br>[A] | n<br>[min-1] | Qmax<br>[m³/h] | Hmax<br>[m] | SH<br>[mm] | PO      | Onmin<br>[mm] | OFFmin<br>[mm] | D<br>[mm] | H<br>(mm) | Weight<br>[kg] |
|--------|------------|-----------------------|-----|-----------|--------------|----------------|-------------|------------|---------|---------------|----------------|-----------|-----------|----------------|
| 15230  | 230        | 850                   | 430 | 3,7       | 2800         | 9,5            | 14,0        | 10         | RP 11/4 | 200           | 45             | 176       | 360       | 8,12           |