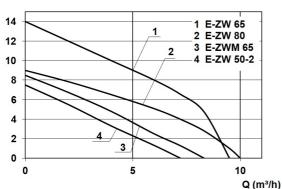

# **Dimensions:**

#### **Technical data:**

| Art.no. | U<br>[V] | P <sub>1</sub><br>[W] |     |     | n<br>[min-1] | Qmax<br>[m³/h] | Hmax<br>[m] | SH<br>[mm] | PO      | Onmin<br>[mm] | OFFmin<br>[mm] | D<br>[mm] | H<br>[mm] | Weight<br>[kg] |
|---------|----------|-----------------------|-----|-----|--------------|----------------|-------------|------------|---------|---------------|----------------|-----------|-----------|----------------|
| 15236   | 230      | 600                   | 350 | 2,9 | 2800         | 8,5            | 8,5         | 10         | RP 11/4 | 200           | 45             | 176       | 360       | 8,52           |