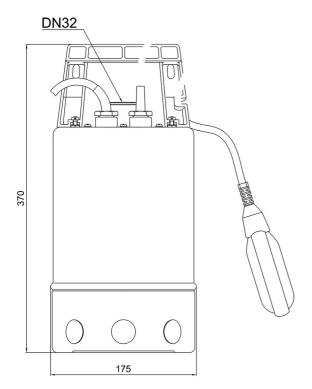

| 430                   | 3,7 | 2800         | 10,0           | 8,5         | 30         | RP 11/4 | 200           | 45             | 176       | 370 | 8,38           |

# **Characteristics:**





## **Materials:**

| Material impeller:      | PA6 GF25                           |  |  |  |  |  |
|-------------------------|------------------------------------|--|--|--|--|--|
| Seal motor:             | shaft seal NBR                     |  |  |  |  |  |
| Seal pump:              | mechanical seal carbon/ceramic/NBR |  |  |  |  |  |
| Material motor housing: | stainless steel AISI 316L          |  |  |  |  |  |
| Material pump housing:  | PP GF30                            |  |  |  |  |  |
| Material motor shaft:   | stainless steel AISI 430F          |  |  |  |  |  |



# **Dimensions:**