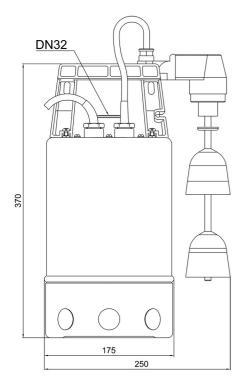

## **Dimensions:**

# Technical data:

| Art.no. |     |     |     |     | n<br>[min-1] |      | Hmax<br>[m] | SH<br>[mm] | РО      | Onmin<br>[mm] | OFFmin<br>[mm] |     | W<br>[mm] |     | Weight<br>[kg] |
|---------|-----|-----|-----|-----|--------------|------|-------------|------------|---------|---------------|----------------|-----|-----------|-----|----------------|
| 15242   | 230 | 850 | 430 | 3,7 | 2800         | 10,0 | 8,5         | 30         | RP 11/4 | 200           | 45             | 176 | 250       | 370 | 8,53           |