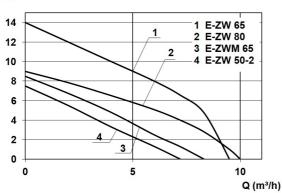

on
- 10 mm to 30 mm (E-ZW 80) solids handling for larger solids available
- double sealing by mechanical seal and additional shaft seal
- space-saving installation due to overhead pressure outlet
- short-term up to 90°C medium temperature

# Technical data:

| Art.no. |     |     |     |     | n<br>[min-1] |      | Hmax<br>[m] | SH<br>[mm] | РО      | Onmin<br>[mm] | OFFmin<br>[mm] |     | W<br>[mm] |     | Weight<br>[kg] |
|---------|-----|-----|-----|-----|--------------|------|-------------|------------|---------|---------------|----------------|-----|-----------|-----|----------------|
| 15242   | 230 | 850 | 430 | 3,7 | 2800         | 10,0 | 8,5         | 30         | RP 11/4 | 200           | 45             | 176 | 250       | 370 | 8,53           |

### **Characteristics:**

H (m)



### Materials:

| Material impeller:      | PA6 GF25                              |  |  |  |  |
|-------------------------|---------------------------------------|--|--|--|--|
| Seal motor:             | shaft seal NBR                        |  |  |  |  |
| Seal pump:              | mechanical seal<br>carbon/ceramic/NBR |  |  |  |  |
| Material motor housing: | stainless steel AISI 316L             |  |  |  |  |
| Material pump housing:  | PP GF30                               |  |  |  |  |
| Material motor shaft:   | stainless steel AISI 430F             |  |  |  |  |



## **Dimensions:**