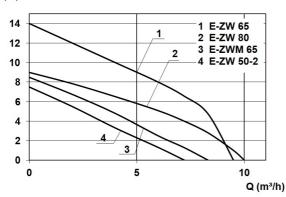

ble sealing by mechanical seal and additional shaft seal
- space-saving installation due to overhead pressure outlet
- short-term up to 90°C medium temperature

## **Technical data:**

| Art.no. | U<br>[V] |     | P <sub>2</sub><br>[W] |     | n<br>[min-1] | Qmax<br>[m³/h] | Hmax<br>[m] | SH<br>[mm] | PO      | Onmin<br>[mm] | OFFmin<br>[mm] | D<br>[mm] |     | Weight<br>[kg] |
|---------|----------|-----|-----------------------|-----|--------------|----------------|-------------|------------|---------|---------------|----------------|-----------|-----|----------------|
| 15245   | 230      | 850 | 430                   | 3,7 | 2800         | 10,0           | 8,5         | 30         | RP 11/4 | 200           | 45             | 176       | 370 | 8,16           |

# **Characteristics:**





## **Materials:**

| Material impeller:      | PA6 GF25                              |  |  |  |  |
|-------------------------|---------------------------------------|--|--|--|--|
| Seal motor:             | shaft seal NBR                        |  |  |  |  |
| Seal pump:              | mechanical seal<br>carbon/ceramic/NBR |  |  |  |  |
| Material motor housing: | stainless steel AISI 316L             |  |  |  |  |
| Material pump housing:  | PP GF30                               |  |  |  |  |
| Material motor shaft:   | stainless steel AISI 430F             |  |  |  |  |





submersible waste water pump stainless steel without float switch

# **Dimensions:**