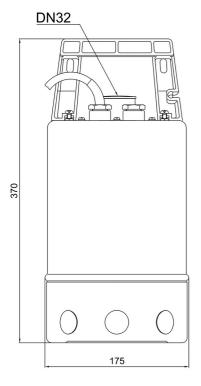

| 30         | RP 11/4 | 200           | 45             | 176       | 370 | 8,16           |

# **Characteristics:**





## **Materials:**

| Material impeller:      | PA6 GF25                              |  |  |  |  |
|-------------------------|---------------------------------------|--|--|--|--|
| Seal motor:             | shaft seal NBR                        |  |  |  |  |
| Seal pump:              | mechanical seal<br>carbon/ceramic/NBR |  |  |  |  |
| Material motor housing: | stainless steel AISI 316L             |  |  |  |  |
| Material pump housing:  | PP GF30                               |  |  |  |  |
| Material motor shaft:   | stainless steel AISI 430F             |  |  |  |  |





submersible waste water pump stainless steel without float switch

# **Dimensions:**