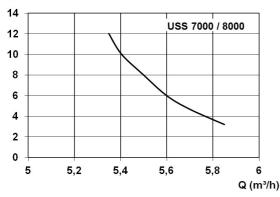

#### **Technical data:**

| Art.no. | U<br>[V] | P <sub>1</sub><br>[W] | P <sub>2</sub><br>[W] | In<br>[A] | Qmax<br>[m³/h] | Hmax<br>[m] | SH<br>[mm] | P0     | Weight<br>[kg] |
|---------|----------|-----------------------|-----------------------|-----------|----------------|-------------|------------|--------|----------------|
| 15658   | 230      | 1.000                 | 750                   | 3,7       | 5,8            | 12,0        | 15         | G 11/4 | 45             |

#### **Characteristics:**