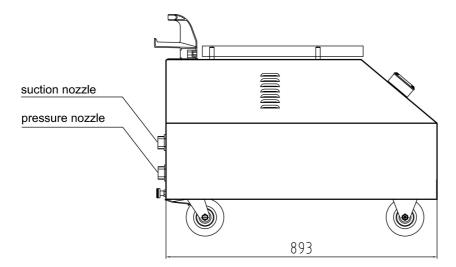

#### **Product benefits:**

- powerful and variable quadruple diaphragm pump technology
- suitable for dry-run
- extensive standard accessories
- oil-proof (version USS 8000)

#### **Technical data:**

| Art.no. | U<br>[V] | P <sub>1</sub><br>[W] | P <sub>2</sub><br>[W] | In<br>[A] | Qmax<br>[m³/h] | Hmax<br>[m] | SH<br>[mm] | P0     | Weight<br>[kg] |
|---------|----------|-----------------------|-----------------------|-----------|----------------|-------------|------------|--------|----------------|
| 15658   | 230      | 1.000                 | 750                   | 3,7       | 5,8            | 12,0        | 15         | G 11/4 | 45             |

#### **Characteristics:**







# Pond suction cleaner **USS 8000 oil-resistant**

sludge suction cleaner quad-pump

## **Dimensions:**