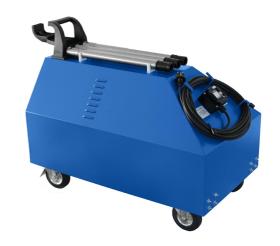

# Pond suction cleaner USS 8000 oil-resistant

sludge suction cleaner quad-pump

# Pond suction cleaner **USS 8000 oil-resistant**

sludge suction cleaner quad-pump