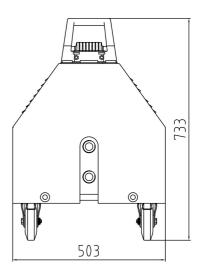

## **Product benefits:**

- powerful and variable quadruple diaphragm pump technology
- suitable for dry-run
- extensive standard accessories
- oil-proof (version USS 8000)

#### **Technical data:**

| Art.no. | U<br>[V] | P <sub>1</sub><br>[W] | P <sub>2</sub><br>[W] | In<br>[A] | Qmax<br>[m³/h] | Hmax<br>[m] | SH<br>[mm] | P0     | Weight<br>[kg] |
|---------|----------|-----------------------|-----------------------|-----------|----------------|-------------|------------|--------|----------------|
| 15658   | 230      | 1.000                 | 750                   | 3,7       | 5,8            | 12,0        | 15         | G 11/4 | 45             |

#### **Characteristics:**







# Pond suction cleaner **USS 8000 oil-resistant**

sludge suction cleaner quad-pump

## **Dimensions:**