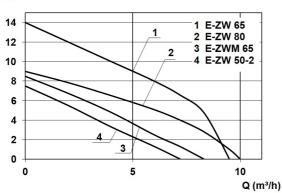

# **Technical data:**

| Art.no. | U<br>[V] | P <sub>1</sub><br>[W] |     | in<br>[A] | n<br>[min-1] | Qmax<br>[m³/h] | Hmax<br>[m] | SH<br>[mm] | РО      | Onmin<br>[mm] | OFFmin<br>[mm] | D<br>[mm] | W<br>[mm] | H<br>[mm] | Weight<br>[kg] |
|---------|----------|-----------------------|-----|-----------|--------------|----------------|-------------|------------|---------|---------------|----------------|-----------|-----------|-----------|----------------|
| 16920   | 230      | 850                   | 430 | 3,7       | 2800         | 9,5            | 14,0        | 10         | RP 11/4 | 200           | 45             | 176       | 250       | 360       | 8,3            |

### **Characteristics:**

H (m)