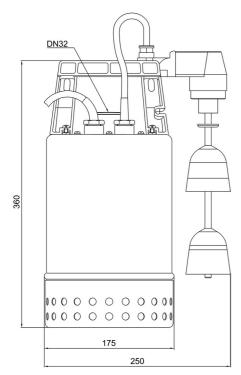

# **Technical data:**

| Art.no. | U<br>[V] | P <sub>1</sub><br>[W] |     | in<br>[A] | n<br>[min-1] | Qmax<br>[m³/h] | Hmax<br>[m] | SH<br>[mm] | РО      | Onmin<br>[mm] | OFFmin<br>[mm] | D<br>[mm] | W<br>[mm] | H<br>[mm] | Weight<br>[kg] |
|---------|----------|-----------------------|-----|-----------|--------------|----------------|-------------|------------|---------|---------------|----------------|-----------|-----------|-----------|----------------|
| 16920   | 230      | 850                   | 430 | 3,7       | 2800         | 9,5            | 14,0        | 10         | RP 11/4 | 200           | 45             | 176       | 250       | 360       | 8,3            |

### **Dimensions:**