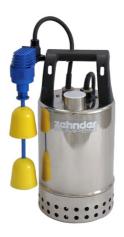

float switch

Waste water pumps

### Features:

- submersible waste water pump made of stainless steel
- motor winding with thermal winding protection
- mechanical seal and additional shaft seal
- pump housing, motor housing, shaft and suction strainer made of stainless steel, impeller made of polyamide
- jacket cooled mono-phase motor
- vertical pressure outlet 1 ¼" FPT
- version 'A' with mounted float switch
- version 'KS' with mounted compact float switch (fits into pipes with an inner diameter larger than 300 mm)
- protection grade IP 68 fully submersible

### **Application:**

- pumping of clear water and waste water from pits, drainage manholes, cellars etc.
- portable pump for emergency drainage
- drainage of domestic waste water without faeces from showers, washing machines, washbasins etc.