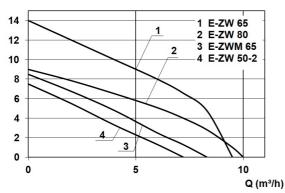

ion
- high-grade stainless steel version
- short-term up to 90°C medium temperature

| Art.no. | U<br>[V] | P <sub>1</sub><br>[W] | P2<br>[W] | In<br>[A] | n<br>(min-1) | Qmax<br>[m³/h] | Hmax<br>[m] | SH<br>[mm] | PO      | Onmin<br>[mm] | OFFmin<br>[mm] | D<br>[mm] | W<br>[mm] | H<br>[mm] | Weight<br>[kg] |
|---------|----------|-----------------------|-----------|-----------|--------------|----------------|-------------|------------|---------|---------------|----------------|-----------|-----------|-----------|----------------|
| 16921   | 230      | 600                   | 350       | 2,9       | 2800         | 8,5            | 8,5         | 10         | RP 11/4 | 200           | 45             | 176       | 250       | 360       | 8,77           |

#### **Characteristics:**

# H (m)



## **Materials:**

| Material impeller:      | PA6 GK30                              |
|-------------------------|---------------------------------------|
| Seal motor:             | mechanical seal<br>carbon/ceramic/NBR |
| Material motor housing: | stainless steel AISI 316L             |
| Material pump housing:  | PP GF30                               |
| Material motor shaft:   | stainless steel AISI 430F             |



submersible waste water pump stainless steel - magnet - with compact float switch

# **Dimensions:**