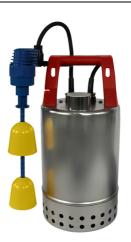

submersible waste water pump stainless steel - magnet - with compact float switch

## Features:

- submersible waste water pump made of stainless steel
- motor winding with thermal winding protection
- sealless version with magnet coupling between motor and impeller
- pump housing, motor housing, shaft and suction strainer made of stainless steel, impeller made of polyamide
- jacket cooled mono-phase motor
- vertical pressure outlet 1 ¼" FPT
- version 'A' with mounted float switch
- version 'KS' with mounted compact float switch (fits into pipes with an inner diameter larger than 300 mm)
- protection grade IP 68 fully submersible