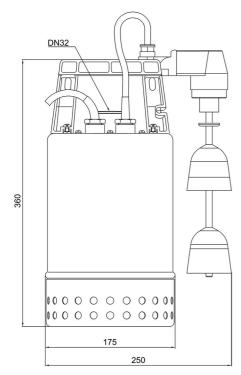

# **Dimensions:**

# **Product benefits:**

- wear-free sealing system by magnet drive
- endurance run function
- high-grade stainless steel version
- short-term up to 90°C medium temperature

| Art.no. | U<br>[V] | P <sub>1</sub><br>[W] | P2<br>[W] | In<br>[A] | n<br>(min-1) | Qmax<br>[m³/h] | Hmax<br>[m] | SH<br>[mm] | PO      | Onmin<br>[mm] | OFFmin<br>[mm] | D<br>[mm] | W<br>[mm] | H<br>[mm] | Weight<br>[kg] |
|---------|----------|-----------------------|-----------|-----------|--------------|----------------|-------------|------------|---------|---------------|----------------|-----------|-----------|-----------|----------------|
| 16921   | 230      | 600                   | 350       | 2,9       | 2800         | 8,5            | 8,5         | 10         | RP 11/4 | 200           | 45             | 176       | 250       | 360       | 8,77           |