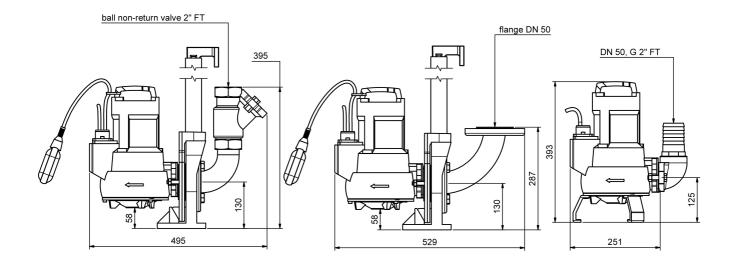

---|----------------|-------------|------------|-------|----------------|
| 16936   | 400      | 900                   | 550       | 2,3       | 2800         | 20,0           | 9,6         | 45         | DN 50 | 23             |

### **Characteristics:**

## H (m)



### **Materials:**

| Material impeller:      | cast-iron GG25           |  |  |  |
|-------------------------|--------------------------|--|--|--|
| Seal motor:             | shaft seal               |  |  |  |
| Seal pump:              | mechanical seal          |  |  |  |
| Material motor housing: | cast-iron GG25           |  |  |  |
| Material pump housing:  | cast-iron GG25           |  |  |  |
| Material motor shaft:   | stainless steel AISI 420 |  |  |  |



## **Dimensions:**

portable application

fixed application