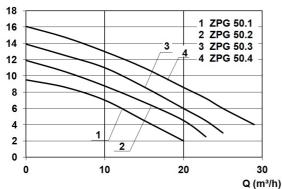

### **Characteristics:**

## H (m)

# Technical data:

| Art.no. | U<br>[V] | P <sub>1</sub><br>[W] | P2<br>[W] | ln<br>[A] | n<br>[min-1] | Qmax<br>[m³/h] | Hmax<br>[m] | SH<br>[mm] | PO    | Weight<br>[kg] |
|---------|----------|-----------------------|-----------|-----------|--------------|----------------|-------------|------------|-------|----------------|
| 16936   | 400      | 900                   | 550       | 2,3       | 2800         | 20,0           | 9,6         | 45         | DN 50 | 23             |