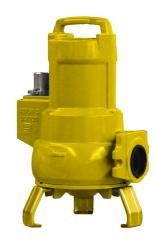

## Waste water pumps ZPG 50.1 T

submersible waste water pump without float switch

## **Features:**

- submersible waste water pump made of cast iron for portable and stationary (coupling system) purposes
- pump housing, motor housing and impeller made of cast iron, shaft made of stainless steel
- motor winding with thermal winding protection (M-Version only)
- mechanical seal and additional shaft seal
- three-phase or mono-phase motor
- pressure outlet DN 50
- ZPG 50.X M (version A) with mounted float switch
- ZPG 50.X T retrofittable float switch available as an accessory