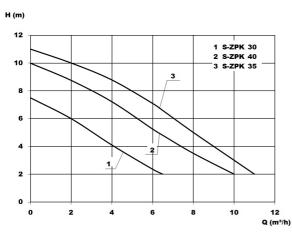

sealing by mechanical seal and additional shaft seal
- integrated thermal winding protection to prevent overheating damage

#### **Technical data:**

| Art.no. | U<br>[V] | P <sub>1</sub><br>[W] |     | In<br>[A] | n<br>[min-1] | Qmax<br>[m³/h] | Hmax<br>[m] | SH<br>[mm] | P0     | Onmin<br>[mm] | OFFmin<br>[mm] | D<br>[mm] | H<br>[mm] | Weight<br>[kg] |
|---------|----------|-----------------------|-----|-----------|--------------|----------------|-------------|------------|--------|---------------|----------------|-----------|-----------|----------------|
| 17241   | 230      | 850                   | 430 | 3,7       | 2800         | 10,0           | 10,0        | 30         | G 11/4 | 200           | 45             | 150       | 383       | 6,65           |

#### **Characteristics:**



# **Materials:**

| Material impeller:      | PA6 GV25                             |  |  |  |  |  |  |
|-------------------------|--------------------------------------|--|--|--|--|--|--|
| Seal motor:             | shaft seal NBR                       |  |  |  |  |  |  |
| Seal pump:              | mechanical seal carbon/ceramic/Viton |  |  |  |  |  |  |
| Material motor housing: | stainless steel AISI 316L            |  |  |  |  |  |  |
| Material pump housing:  | PP GF20                              |  |  |  |  |  |  |
| Material motor shaft:   | stainless steel AISI 318LN           |  |  |  |  |  |  |



## **Dimensions:**