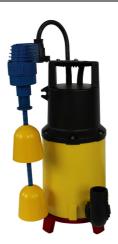

value condensate
- high-quality, silicon carbide mechanical seal, stainless steel motor housing (1.4404), stainless steelmotor shaft
- motor winding with thermal winding protection
- mechanical seal and additional shaft seal
- horizontal pressure outlet 1 ¼" MPT
- version 'A' with mounted float switch
- version 'KS' with mounted compact float switch (fits into pipes with an inner diameter larger than 250 mm)
- protection grade IP 68 fully submersible

## **Application:**

- drainage of slightly acidic condensate, aggressive or salty media (max. 15% salt content)
- lifting of domestic faecal-free waste water (operation temperature 40°C / short-term up to 90°C)

## Scope of delivery:

- pump with 10 m power cable and plug
- 90° hose connecting bend (ZPK 30: DN 25; ZPK 35 and ZPK 40: DN 32)



#### **Product benefits:**

- pumping of slightly acidic condensate, aggressive or salty media (max. 15% salt content)
- light and robust version
- 10 mm to 30 mm (S-ZPK 40) solids handling for larger solids available
- double sealing by mechanical seal and additional shaft seal
- integrated thermal winding protection to prevent overheating damage

#### **Technical data:**

| Art.no. | U<br>[V] | P <sub>1</sub><br>[W] |     | In<br>[A] | n<br>[min-1] | Qmax<br>[m³/h] | Hmax<br>[m] | SH<br>[mm] | P0     | Onmin<br>[mm] | OFFmin<br>[mm] | D<br>[mm] | H<br>[mm] | Weight<br>[kg] |
|---------|----------|-----------------------|-----|-----------|--------------|----------------|-------------|------------|--------|---------------|----------------|-----------|-----------|----------------|
| 17241