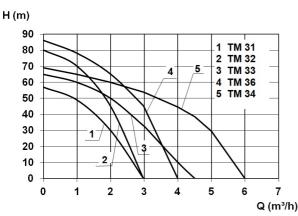

### **Characteristics:**

# **Technical data:**

| Art.no. | U<br>[V] | P <sub>1</sub><br>[W] | P <sub>2</sub><br>[W] | In<br>[A] | n<br>[min-1] | Qmax<br>[m³/h] | Hmax<br>[m] | P0 | D<br>[mm] | L<br>[mm] | Weight<br>[kg] |
|---------|----------|-----------------------|-----------------------|-----------|--------------|----------------|-------------|----|-----------|-----------|----------------|
| 17289   | 230      | 2.400                 | 1.500                 | 8,2       | 2800         | 6,0            | 69,0        | G1 | 78        | 548       | 12             |