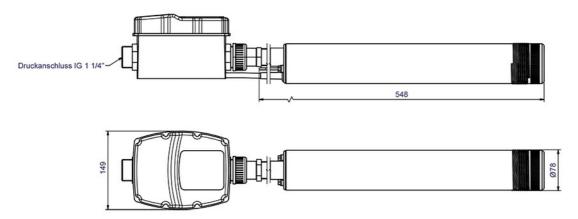

# **Dimensions:**

# **Technical data:**

| Art.no. | U<br>[V] | P <sub>1</sub><br>[W] | P <sub>2</sub><br>[W] | In<br>[A] | n<br>[min-1] | Qmax<br>[m³/h] | Hmax<br>[m] | P0 | D<br>[mm] | L<br>[mm] | Weight<br>[kg] |
|---------|----------|-----------------------|-----------------------|-----------|--------------|----------------|-------------|----|-----------|-----------|----------------|
| 17289   | 230      | 2.400                 | 1.500                 | 8,2       | 2800         | 6,0            | 69,0        | G1 | 78        | 548       | 12             |