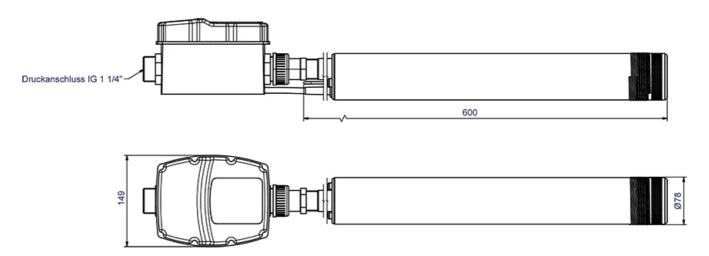

# **Dimensions:**

## **Technical data:**

| Art.no. | U<br>[V] | P <sub>1</sub><br>[W] | P <sub>2</sub><br>[W] | In<br>[A] | n<br>[min-1] | Qmax<br>[m³/h] | Hmax<br>[m] | PO     | D<br>[mm] | L<br>[mm] | Weight<br>[kg] |
|---------|----------|-----------------------|-----------------------|-----------|--------------|----------------|-------------|--------|-----------|-----------|----------------|
| 17290   | 230      | 2.400                 | 1.500                 | 8,2       | 2800         | 4,0            | 86,0        | G 11/4 | 78        | 600       | 13             |