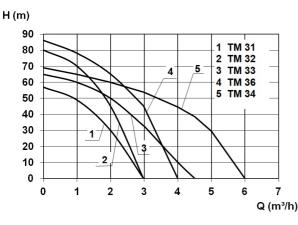

#### **Characteristics:**

## **Technical data:**

| Art.no. | U<br>[V] | P <sub>1</sub><br>[W] | P <sub>2</sub><br>[W] | In<br>[A] | n<br>[min-1] | Qmax<br>[m³/h] | Hmax<br>[m] | PO     | D<br>[mm] | L<br>[mm] | Weight<br>[kg] |
|---------|----------|-----------------------|-----------------------|-----------|--------------|----------------|-------------|--------|-----------|-----------|----------------|
| 17290   | 230      | 2.400                 | 1.500                 | 8,2       | 2800         | 4,0            | 86,0        | G 11/4 | 78        | 600       | 13             |