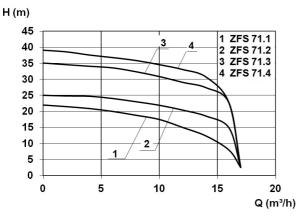

# **Technical data:**

| Art.no. | U<br>[V] | P <sub>1</sub><br>[W] | P2<br>[W] | ln<br>[A] | n<br>[min-1] | Qmax<br>[m³/h] | Hmax<br>[m] | PO    | Weight<br>[kg] |
|---------|----------|-----------------------|-----------|-----------|--------------|----------------|-------------|-------|----------------|
| 17382   | 3~400    | 2.100                 | 1.700     | 3,7       | 2800         | 17,0           | 22,0        | DN 50 | 46             |