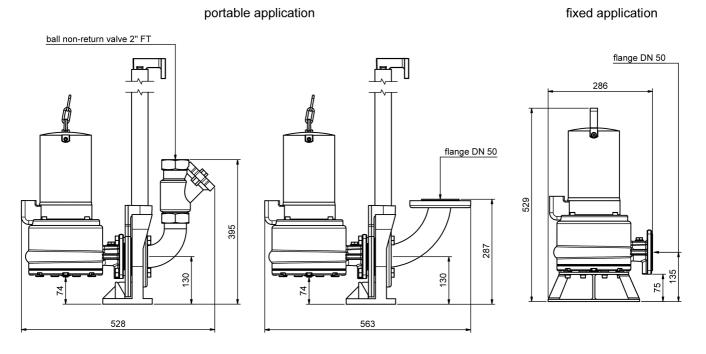

----------|-------------|-------|----------------|
| 17382   | 3~400    | 2.100                 | 1.700     | 3,7       | 2800         | 17,0           | 22,0        | DN 50 | 46             |

**Materials:** 

Material motor shaft:

# **Characteristics:**



| Material impeller:      | PA6 GV25                    |  |  |  |  |
|-------------------------|-----------------------------|--|--|--|--|
| Seal motor:             | mechanical seal SIC/SIC/NBR |  |  |  |  |
| Seal pump:              | mechanical seal SIC/SIC/NBR |  |  |  |  |
| Material motor housing: | cast-iron GG25              |  |  |  |  |
| Material pump housing:  | cast-iron GG25              |  |  |  |  |
|                         |                             |  |  |  |  |

stainless steel AISI 420



### **Dimensions:**