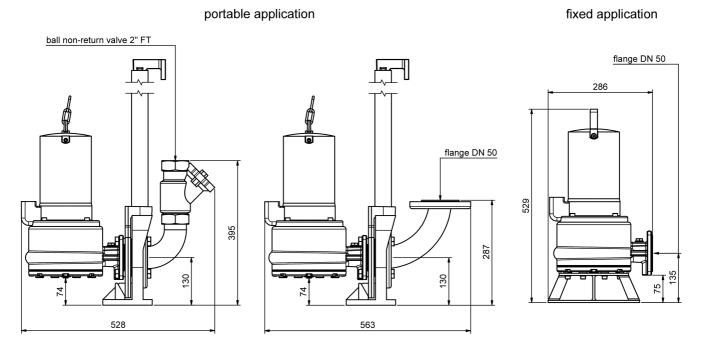

### **Dimensions:**

# Scope of delivery:

- pump with 10 m power cable
- all pumps without stand feet and outlet bend
- optional coupling system (see accessories)