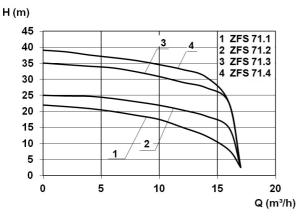

# **Technical data:**

| Art.no. | U<br>[V] | P <sub>1</sub><br>[W] | P2<br>[W] | ln<br>[A] | n<br>[min-1] | Qmax<br>[m³/h] | Hmax<br>[m] | PO    | Weight<br>[kg] |
|---------|----------|-----------------------|-----------|-----------|--------------|----------------|-------------|-------|----------------|
| 17383   | 3~400    | 2.100                 | 1.700     | 3,7       | 2800         | 17,0           | 25,0        | DN 50 | 46             |