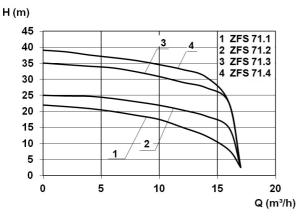

ing system (adjustable cutting gap; pre-adjusted to ≤ 0.05 mm)
- easily cuts textiles
- explosion-proof version
- double mechanical seal protects motor from incoming water
- available as complete system incl. FPS pumping station or as guide rail system with coupling for existing manholes

# **Technical data:**

| Art.no. | U<br>[V] | P <sub>1</sub><br>[W] | P <sub>2</sub><br>[W] | ln<br>[A] | n<br>[min-1] | Qmax<br>[m³/h] | Hmax<br>[m] | PO    | Weight<br>[kg] |
|---------|----------|-----------------------|-----------------------|-----------|--------------|----------------|-------------|-------|----------------|
| 17384   | 3~400    | 3.900                 | 3.200                 | 6,5       | 2800         | 17,0           | 35,0        | DN 50 | 50             |

# **Characteristics:**



# **Materials:**

| Material impeller:      | cast-iron GG25              |  |  |  |  |
|-------------------------|-----------------------------|--|--|--|--|
| Seal motor:             | mechanical seal SIC/SIC/NBR |  |  |  |  |
| Seal pump:              | mechanical seal SIC/SIC/NBR |  |  |  |  |
| Material motor housing: | cast-iron GG25              |  |  |  |  |
| Material pump housing:  | cast-iron GG25              |  |  |  |  |
| Material motor shaft:   | stainless steel AISI 420    |  |  |  |  |



#### **Dimensions:**