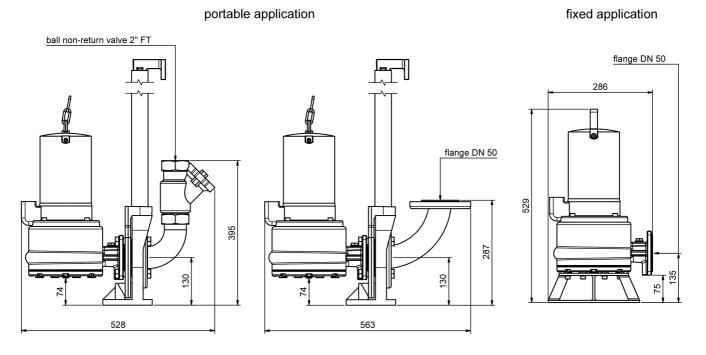

-|-----------|--------------|----------------|-------------|-------|----------------|
| 17384   | 3~400    | 3.900                 | 3.200                 | 6,5       | 2800         | 17,0           | 35,0        | DN 50 | 50             |

# **Characteristics:**



# **Materials:**

| Material impeller:      | cast-iron GG25              |  |  |  |  |
|-------------------------|-----------------------------|--|--|--|--|
| Seal motor:             | mechanical seal SIC/SIC/NBR |  |  |  |  |
| Seal pump:              | mechanical seal SIC/SIC/NBR |  |  |  |  |
| Material motor housing: | cast-iron GG25              |  |  |  |  |
| Material pump housing:  | cast-iron GG25              |  |  |  |  |
| Material motor shaft:   | stainless steel AISI 420    |  |  |  |  |



#### **Dimensions:**