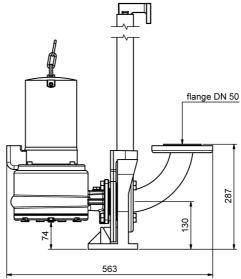

----------------|-------------|-------|----------------|
| 17385   | 3~400    | 3.900                 | 3.200                 | 6,5       | 2800         | 17,0           | 39,0        | DN 50 | 50             |

#### **Characteristics:**





# **Materials:**

| Material impeller:      | PA6 GV25                    |  |  |  |
|-------------------------|-----------------------------|--|--|--|
| Seal motor:             | mechanical seal SIC/SIC/NBR |  |  |  |
| Seal pump:              | mechanical seal SIC/SIC/NBR |  |  |  |
| Material motor housing: | cast-iron GG25              |  |  |  |
| Material pump housing:  | cast-iron GG25              |  |  |  |
| Material motor shaft:   | stainless steel AISI 420    |  |  |  |



## **Dimensions:**

# portable application

# fixed application