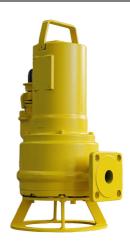

### **Features:**

- energy-efficient, explosion-proof sewage pump made of cast iron for portable and stationary (coupling system) purposes
- robust, adjustable cutting system made of corrosionresistant special alloy
- motor housing, pump housing, seal carrier and impeller made of cast iron
- double bidirectional mechanical seals with intermediate oil chamber
- horizontal pressure outlet with flange DN 50
- lateral cable gland with strain relief and kink protection
- protection grade IP 68 fully submersible

### **Application:**

- · pumping of sewage from collection sumps
- pressure drainage
- installation in polyethylene or concrete manholes
- as grinder pump on sewage lifting units

### Scope of delivery:

- pump with 10 m power cable
- all pumps without stand feet and outlet bend
- optional coupling system (see accessories)

#### **Product benefits:**

- high performance cutting system (adjustable cutting gap; pre-adjusted to ≤ 0.05 mm)
- easily cuts textiles
- explosion-proof version
- double mechanical seal protects motor from incoming water
- available as complete system incl. FPS pumping station or as guide rail system with coupling for existing manholes