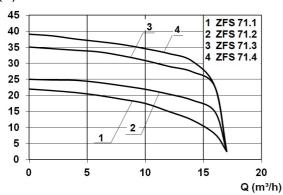

tem (adjustable cutting gap; pre-adjusted to ≤ 0.05 mm)
- easily cuts textiles
- explosion-proof version
- double mechanical seal protects motor from incoming water
- available as complete system incl. FPS pumping station or as guide rail system with coupling for existing manholes

### **Technical data:**

| Art.no. | U<br>[V] | P <sub>1</sub><br>[W] | P <sub>2</sub><br>[W] | In<br>[A] | n<br>[min-1] | Qmax<br>[m³/h] | Hmax<br>[m] | PO    | Weight<br>[kg] |
|---------|----------|-----------------------|-----------------------|-----------|--------------|----------------|-------------|-------|----------------|
| 17385   | 3~400    | 3.900                 | 3.200                 | 6,5       | 2800         | 17,0           | 39,0        | DN 50 | 50             |

#### **Characteristics:**





# **Materials:**

| Material impeller:      | PA6 GV25                    |  |  |  |
|-------------------------|-----------------------------|--|--|--|
| Seal motor:             | mechanical seal SIC/SIC/NBR |  |  |  |
| Seal pump:              | mechanical seal SIC/SIC/NBR |  |  |  |
| Material motor housing: | cast-iron GG25              |  |  |  |
| Material pump housing:  | cast-iron GG25              |  |  |  |
| Material motor shaft:   | stainless steel AISI 420    |  |  |  |



## **Dimensions:**

# portable application

# fixed application