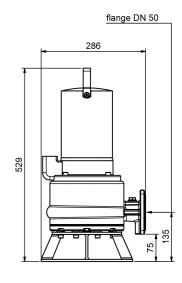

--------------|-------------|-------|----------------|
| 17385   | 3~400    | 3.900                 | 3.200                 | 6,5       | 2800         | 17,0           | 39,0        | DN 50 | 50             |

#### **Characteristics:**





# **Materials:**

| Material impeller:      | PA6 GV25                    |  |  |  |
|-------------------------|-----------------------------|--|--|--|
| Seal motor:             | mechanical seal SIC/SIC/NBR |  |  |  |
| Seal pump:              | mechanical seal SIC/SIC/NBR |  |  |  |
| Material motor housing: | cast-iron GG25              |  |  |  |
| Material pump housing:  | cast-iron GG25              |  |  |  |
| Material motor shaft:   | stainless steel AISI 420    |  |  |  |



## **Dimensions:**

# portable application

# fixed application