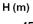

### **Technical data:**

| Art.no. | U<br>[V] | P <sub>1</sub><br>[W] | P <sub>2</sub><br>[W] | In<br>[A] | n<br>[min-1] | Qmax<br>[m³/h] | Hmax<br>[m] | PO    | Weight<br>[kg] |
|---------|----------|-----------------------|-----------------------|-----------|--------------|----------------|-------------|-------|----------------|
| 17385   | 3~400    | 3.900                 | 3.200                 | 6,5       | 2800         | 17,0           | 39,0        | DN 50 | 50             |

#### **Characteristics:**