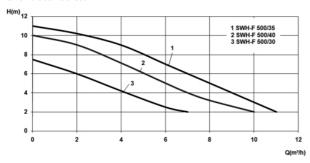

# **Technical data:**

| Art.no. | U<br>[V] | P <sub>1</sub><br>[W] |     | In<br>[A] | n<br>[min-1] | Qmax<br>[m³/h] | Hmax<br>[m] | SH<br>[mm] | PO     | L<br>[mm] | W<br>[mm] | H<br>[mm] | Weight<br>[kg] |
|---------|----------|-----------------------|-----|-----------|--------------|----------------|-------------|------------|--------|-----------|-----------|-----------|----------------|
| 17455   | 230      | 300                   | 130 | 1,3       | 2800         | 7,0            | 7,5         | 10         | G 11/4 | 550       | 550       | 625       | 28             |

#### **Characteristics:**