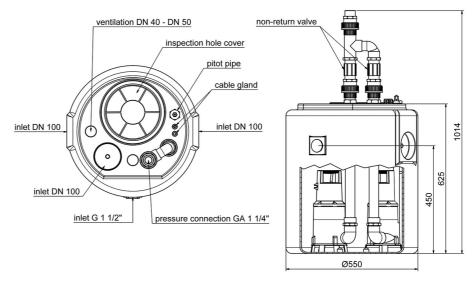

## Scope of delivery:

- pre-assembled ready for connection with 3 m power cable and plug
- pressure outlet incl. non-return valve(s) and gate valve
- simplex unit incl. float switch
- duplex unit incl. ZPS2: comfortable, pneumatic level control with microcontroller, LCD plain text display for filling level, maintenance, operating hours, fault message and alarm signal in switchbox for indoor installation

# **Dimensions:**

single unit

duplex unit