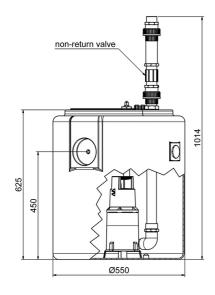

haracteristics:**



#### **Materials:**

| Material impeller:      | PA6 GV25                           |  |  |  |  |
|-------------------------|------------------------------------|--|--|--|--|
| Seal motor:             | shaft seal NBR                     |  |  |  |  |
| Seal pump:              | mechanical seal carbon/ceramic/NBR |  |  |  |  |
| Material motor housing: | stainless steel AISI 316L          |  |  |  |  |
| Material pump housing:  | PP GF20                            |  |  |  |  |
| Material motor shaft:   | stainless steel AISI 430F          |  |  |  |  |
| Material container:     | PE                                 |  |  |  |  |



# Waste water lifting units **SWH-F 500/30 Duplex**

waste water lifting unit (above-ground)

# **Dimensions:**

single unit

duplex unit