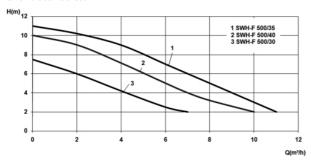

### **Characteristics:**

## **Technical data:**

| Art.no. | U<br>[V] | P <sub>1</sub><br>[W] | P <sub>2</sub><br>[W] | In<br>[A] | n<br>[min-1] | Qmax<br>[m³/h] | Hmax<br>[m] | SH<br>[mm] | PO     | L<br>[mm] | W<br>[mm] | H<br>[mm] | Weight<br>[kg] |
|---------|----------|-----------------------|-----------------------|-----------|--------------|----------------|-------------|------------|--------|-----------|-----------|-----------|----------------|
| 17456   | 230      | 850                   | 430                   | 3,7       | 2800         | 11,0           | 11,0        | 10         | G 11/4 | 550       | 550       | 625       | 23             |