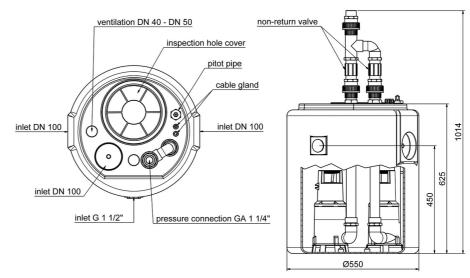

## **Dimensions:**

single unit

duplex unit

## **Technical data:**

| Art.no. | U<br>[V] | P <sub>1</sub><br>[W] | P <sub>2</sub><br>[W] | In<br>[A] | n<br>[min-1] | Qmax<br>[m³/h] | Hmax<br>[m] | SH<br>[mm] | PO     | L<br>[mm] | W<br>[mm] | H<br>[mm] | Weight<br>[kg] |
|---------|----------|-----------------------|-----------------------|-----------|--------------|----------------|-------------|------------|--------|-----------|-----------|-----------|----------------|
| 17456   | 230      | 850                   | 430                   | 3,7       | 2800         | 11,0           | 11,0        | 10         | G 11/4 | 550       | 550       | 625       | 23             |