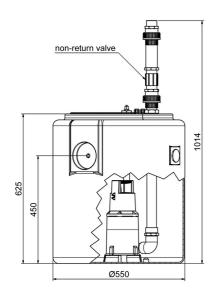

## **Dimensions:**

single unit

duplex unit

## **Technical data:**

| Art.no. | U<br>[V] | P <sub>1</sub><br>[W] | P <sub>2</sub><br>[W] | In<br>[A] | n<br>[min-1] | Qmax<br>[m³/h] | Hmax<br>[m] | SH<br>[mm] | PO     | L<br>[mm] | W<br>[mm] | H<br>[mm] | Weight<br>[kg] |
|---------|----------|-----------------------|-----------------------|-----------|--------------|----------------|-------------|------------|--------|-----------|-----------|-----------|----------------|
| 17456   | 230      | 850                   | 430                   | 3,7       | 2800         | 11,0           | 11,0        | 10         | G 11/4 | 550       | 550       | 625       | 23             |