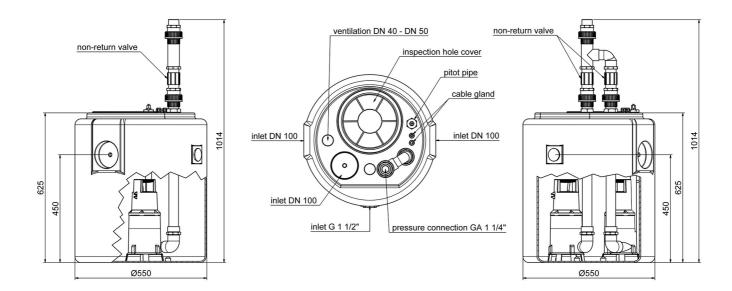

### **Dimensions:**

single unit

duplex unit

# **Technical data:**

| Art.no. | U<br>[V] | P1<br>[W] | ₽₂<br>[W] | ln<br>[A] | n<br>[min-1] | Qmax<br>[m³/h] | Hmax<br>[m] | SH<br>[mm] | PO     | L<br>[mm] | W<br>[mm] | H<br>[mm] | Weight<br>[kg] |
|---------|----------|-----------|-----------|-----------|--------------|----------------|-------------|------------|--------|-----------|-----------|-----------|----------------|
| 17457   | 230      | 850       | 430       | 3,7       | 2800         | 11,0           | 11,0        | 10         | G 11/4 | 550       | 550       | 625       | 31             |