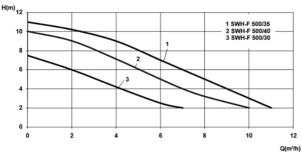

# **Technical data:**

| Art.no. | U<br>[V] | P1<br>[W] | ₽₂<br>[W] | ln<br>[A] | n<br>[min-1] | Qmax<br>[m³/h] | Hmax<br>[m] | SH<br>[mm] | PO     | L<br>[mm] | W<br>[mm] | H<br>[mm] | Weight<br>[kg] |
|---------|----------|-----------|-----------|-----------|--------------|----------------|-------------|------------|--------|-----------|-----------|-----------|----------------|
| 17457   | 230      | 850       | 430       | 3,7       | 2800         | 11,0           | 11,0        | 10         | G 11/4 | 550       | 550       | 625       | 31             |

# **Characteristics:**