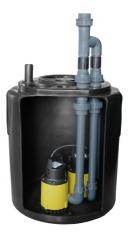

# Waste water lifting units SWH-F 500/35 Duplex

waste water lifting unit (above-ground)

# Waste water lifting units **SWH-F 500/35 Duplex**

waste water lifting unit (above-ground)