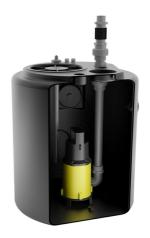

# Waste water lifting units **SWH-F 500/40**

waste water lifting unit (above-ground)