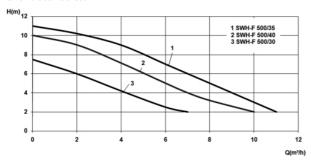

# **Technical data:**

| Art.no. | U<br>[V] | P <sub>1</sub><br>[W] | P <sub>2</sub><br>[W] | In<br>[A] | n<br>[min-1] | Qmax<br>[m³/h] | Hmax<br>[m] | SH<br>[mm] | PO     | L<br>[mm] | W<br>[mm] | H<br>[mm] | Weight<br>[kg] |
|---------|----------|-----------------------|-----------------------|-----------|--------------|----------------|-------------|------------|--------|-----------|-----------|-----------|----------------|
| 17458   | 230      | 850                   | 430                   | 3,7       | 2800         | 10,0           | 10,0        | 30         | G 11/4 | 550       | 550       | 625       | 24             |

#### **Characteristics:**