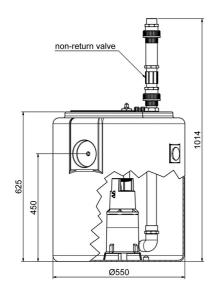

#### **Materials:**

| Material impeller:      | PA6 GV25                           |  |  |  |  |  |
|-------------------------|------------------------------------|--|--|--|--|--|
| Seal motor:             | shaft seal NBR                     |  |  |  |  |  |
| Seal pump:              | mechanical seal carbon/ceramic/NBR |  |  |  |  |  |
| Material motor housing: | stainless steel AISI 316L          |  |  |  |  |  |
| Material pump housing:  | PP GF20                            |  |  |  |  |  |
| Material motor shaft:   | stainless steel AISI 430F          |  |  |  |  |  |
| Material container:     | PE                                 |  |  |  |  |  |



# Waste water lifting units **SWH-F 500/40**

waste water lifting unit (above-ground)

# **Dimensions:**

single unit

duplex unit