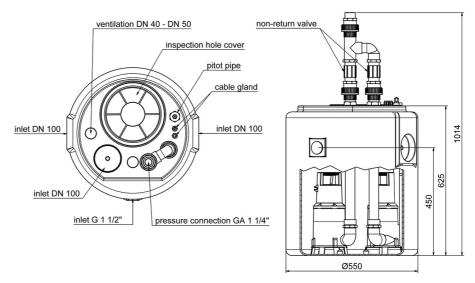

#### **Materials:**

| Material impeller:      | PA6 GV25                           |  |  |  |  |  |
|-------------------------|------------------------------------|--|--|--|--|--|
| Seal motor:             | shaft seal NBR                     |  |  |  |  |  |
| Seal pump:              | mechanical seal carbon/ceramic/NBR |  |  |  |  |  |
| Material motor housing: | stainless steel AISI 316L          |  |  |  |  |  |
| Material pump housing:  | PP GF20                            |  |  |  |  |  |
| Material motor shaft:   | stainless steel AISI 430F          |  |  |  |  |  |
| Material container:     | PE                                 |  |  |  |  |  |



# Waste water lifting units **SWH-F 500/40**

waste water lifting unit (above-ground)

# **Dimensions:**

single unit

duplex unit