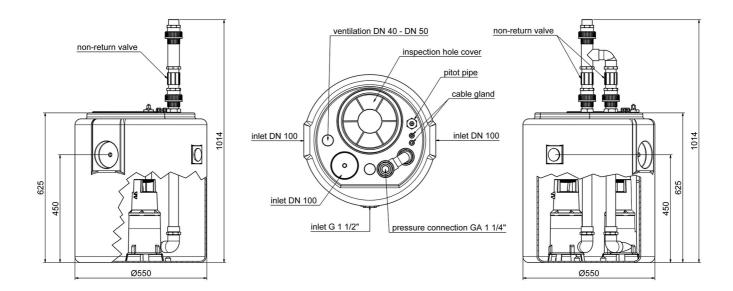

### **Dimensions:**

single unit

duplex unit

# **Technical data:**

| Art.no. | U<br>[V] | P <sub>1</sub><br>[W] | P2<br>[W] | In<br>[A] | n<br>[min-1] | Qmax<br>[m³/h] | Hmax<br>[m] | SH<br>[mm] | РО     | L<br>[mm] | W<br>[mm] | H<br>[mm] | Weight<br>[kg] |
|---------|----------|-----------------------|-----------|-----------|--------------|----------------|-------------|------------|--------|-----------|-----------|-----------|----------------|
| 17459   | 230      | 850                   | 430       | 3,7       | 2800         | 10,0           | 10,0        | 30         | G 11/4 | 550       | 550       | 625       | 33             |