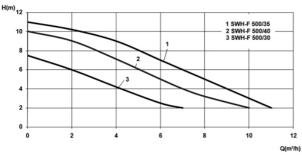

# **Characteristics:**

# **Technical data:**

| Art.no. | U<br>[V] | P <sub>1</sub><br>[W] | P2<br>[W] | In<br>[A] | n<br>[min-1] | Qmax<br>[m³/h] | Hmax<br>[m] | SH<br>[mm] | РО     | L<br>[mm] | W<br>[mm] | H<br>[mm] | Weight<br>[kg] |
|---------|----------|-----------------------|-----------|-----------|--------------|----------------|-------------|------------|--------|-----------|-----------|-----------|----------------|
| 17459   | 230      | 850                   | 430       | 3,7       | 2800         | 10,0           | 10,0        | 30         | G 11/4 | 550       | 550       | 625       | 33             |