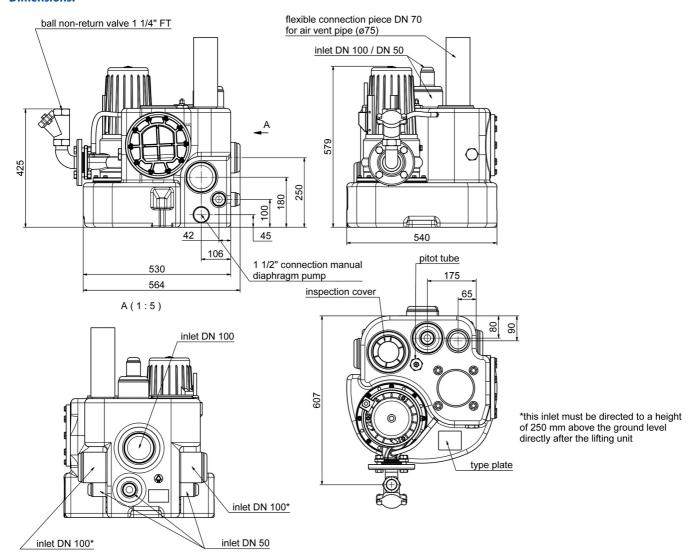

for pressure drainage
- high delivery heads

## **Technical data:**

| Art.no. | U<br>[V] | P <sub>1</sub><br>[W] | P <sub>2</sub><br>[W] | In<br>[A] | n<br>[min-1] | Qmax<br>[m³/h] | Hmax<br>[m] | PO      | Weight<br>[kg] |
|---------|----------|-----------------------|-----------------------|-----------|--------------|----------------|-------------|---------|----------------|
| 17472   | 400      | 2.100                 | 1.700                 | 3,7       | 2800         | 17,0           | 22,0        | RP 11/4 | 64             |

## **Characteristics:**



### **Materials:**

| Seal motor: | mechanical seal |
|-------------|-----------------|
| Seal pump:  | mechanical seal |



# Sewage lifting units Kompaktboy SE 71.1 D 400 V

sewage lifting unit with grinder pump

## **Dimensions:**