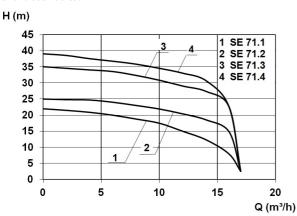

## **Technical data:**

| Art.no. | U<br>[V] | P <sub>1</sub><br>[W] | P <sub>2</sub><br>[W] | In<br>[A] | n<br>[min-1] | Qmax<br>[m³/h] | Hmax<br>[m] | PO      | Weight<br>[kg] |
|---------|----------|-----------------------|-----------------------|-----------|--------------|----------------|-------------|---------|----------------|
| 17472   | 400      | 2.100                 | 1.700                 | 3,7       | 2800         | 17,0           | 22,0        | RP 11/4 | 64             |

## **Characteristics:**