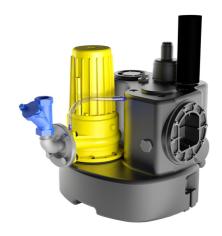

## Sewage lifting units Kompaktboy SE 71.2 D 400 V

sewage lifting unit with grinder pump

#### **Features:**

- polyethylene container with 55 litres capacity and up to 45 litres switching volume
- built-up grinder pump with robust, adjustable cutting system made of corrosion-resistant special alloy
- two mechanical seals with intermediate oil chamber
- pressure outlet flange DN 50 with flanged connecting bend and non-return ball valve 1 1/4" FPT
- inlets: 3 x lateral DN 100 and 1 x top DN 50/100
- additional connections 1 1/2" for manual diaphragm pump
- air vent DN 70 (Ø 75mm)
- operation temperature max. 55°C
- operating mode S3 25%
- protection grade IP 68 fully submersible

## **Application:**

- pumping of domestic sewage from basement apartments or single-family houses for greater heads or long pressure pipes
- above-ground installation in frost-free rooms below the backflow level
- fits into manholes with a cover > Ø 590 mm

## Scope of delivery:

- pre-assembled lifting unit with 3,5 m connection cable to the motor and 3,5 m pneumatic tube to the control
- 90° pump connecting bend DN 50
- non-return ball valve 1 1/4" FPT
- flexible connection with tension clamps for ventilation pipe
- incl. ZPS1: comfortable, pneumatic level control with microcontroller, LCD plain text display for filling level, maintenance, operating hours, fault message and alarm signal in switchbox for indoor installation