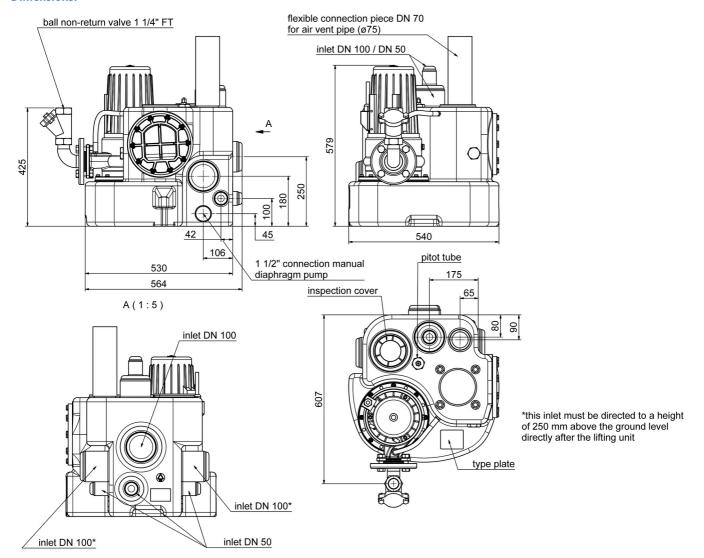

for pressure drainage
- high delivery heads

## **Technical data:**

| Art.no. | U<br>[V] | P <sub>1</sub><br>[W] | P <sub>2</sub><br>[W] | In<br>[A] | n<br>[min-1] | Qmax<br>[m³/h] | Hmax<br>[m] | PO      | Weight<br>[kg] |
|---------|----------|-----------------------|-----------------------|-----------|--------------|----------------|-------------|---------|----------------|
| 17473   | 400      | 2.100                 | 1.700                 | 3,7       | 2800         | 17,0           | 25,0        | RP 11/4 | 64             |

## **Characteristics:**



## **Materials:**

| Seal motor: | mechanical seal |
|-------------|-----------------|
| Seal pump:  | mechanical seal |



# Sewage lifting units Kompaktboy SE 71.2 D 400 V

sewage lifting unit with grinder pump

## **Dimensions:**