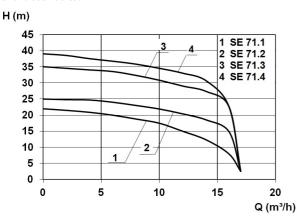

## **Technical data:**

| Art.no. | U<br>[V] | P <sub>1</sub><br>[W] | P <sub>2</sub><br>[W] | In<br>[A] | n<br>[min-1] | Qmax<br>[m³/h] | Hmax<br>[m] | PO      | Weight<br>[kg] |
|---------|----------|-----------------------|-----------------------|-----------|--------------|----------------|-------------|---------|----------------|
| 17473   | 400      | 2.100                 | 1.700                 | 3,7       | 2800         | 17,0           | 25,0        | RP 11/4 | 64             |

## **Characteristics:**