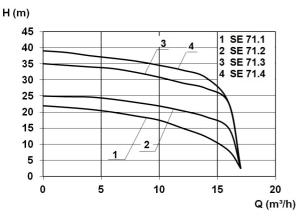

# **Technical data:**

| Art.no. | U<br>[V] | P <sub>1</sub><br>[W] | P <sub>2</sub><br>[W] | ln<br>[A] | n<br>[min-1] | Qmax<br>[m³/h] | Hmax<br>[m] | PO      | Weight<br>[kg] |
|---------|----------|-----------------------|-----------------------|-----------|--------------|----------------|-------------|---------|----------------|
| 17474   | 400      | 3.900                 | 3.200                 | 6,5       | 2800         | 17,0           | 35,0        | RP 11/4 | 68             |

#### **Characteristics:**