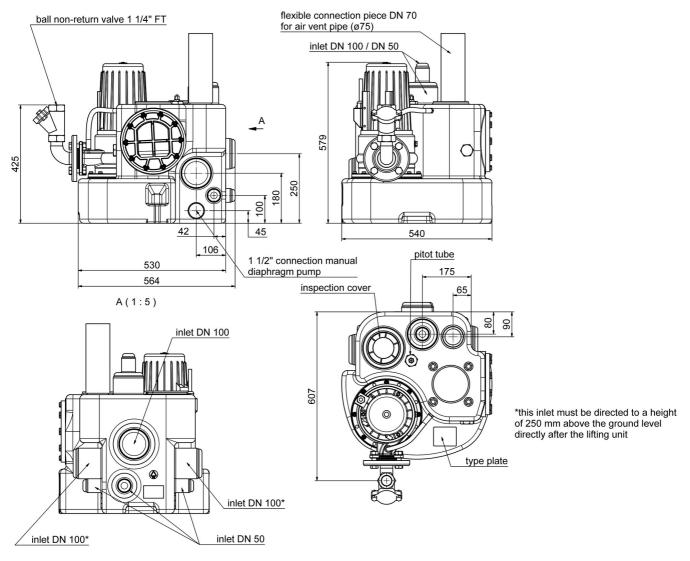

#### **Dimensions:**

#### Features:

- polyethylene container with 55 litres capacity and up to 45 litres switching volume
- built-up grinder pump with robust, adjustable cutting system made of corrosion-resistant special alloy
- two mechanical seals with intermediate oil chamber
- pressure outlet flange DN 50 with flanged connecting bend and non-return ball valve 1 1/4" FPT
- inlets: 3 x lateral DN 100 and 1 x top DN 50/100
- additional connections 1 1/2" for manual diaphragm pump
- air vent DN 70 (Ø 75mm)
- operation temperature max. 55°C
- operating mode S3 25%
- protection grade IP 68 fully submersible