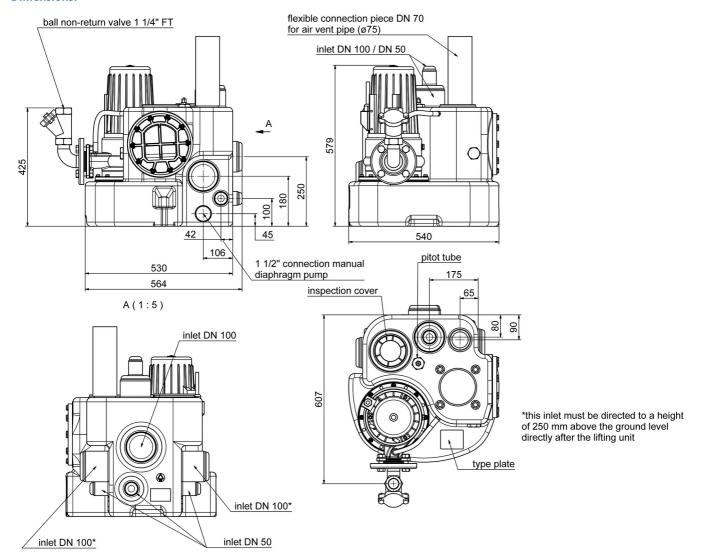

for pressure drainage
- high delivery heads

## **Technical data:**

| Art.no. | U<br>[V] | P <sub>1</sub><br>[W] | P <sub>2</sub><br>[W] | In<br>[A] | n<br>[min-1] | Qmax<br>[m³/h] | Hmax<br>[m] | PO      | Weight<br>[kg] |
|---------|----------|-----------------------|-----------------------|-----------|--------------|----------------|-------------|---------|----------------|
| 17475   | 400      | 3.900                 | 3.200                 | 6,5       | 2800         | 17,0           | 39,0        | RP 11/4 | 68             |

## **Characteristics:**



### **Materials:**

| Seal motor: | mechanical seal |
|-------------|-----------------|
| Seal pump:  | mechanical seal |



# Sewage lifting units Kompaktboy SE 71.4 D 400 V

sewage lifting unit with grinder pump

## **Dimensions:**