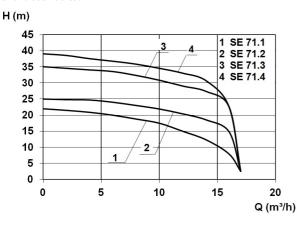

## **Technical data:**

| Art.no. | U<br>[V] | P <sub>1</sub><br>[W] | P <sub>2</sub><br>[W] | In<br>[A] | n<br>[min-1] | Qmax<br>[m³/h] | Hmax<br>[m] | PO      | Weight<br>[kg] |
|---------|----------|-----------------------|-----------------------|-----------|--------------|----------------|-------------|---------|----------------|
| 17475   | 400      | 3.900                 | 3.200                 | 6,5       | 2800         | 17,0           | 39,0        | RP 11/4 | 68             |

## **Characteristics:**