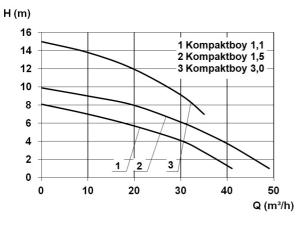

#### **Technical data:**

| Art.no. | U<br>[V] | P <sub>1</sub><br>[W] | P2<br>[W] | In<br>[A] | n<br>[min-1] | Qmax<br>[m³/h] | Hmax<br>[m] | SH<br>[mm] | PO     | Weight<br>[kg] |
|---------|----------|-----------------------|-----------|-----------|--------------|----------------|-------------|------------|--------|----------------|
| 17559   | 400      | 1.800                 | 1.500     | 3,3       | 1400         | 49,0           | 9,9         | 50         | DN 100 | 98             |

#### **Characteristics:**

inlet DN 100