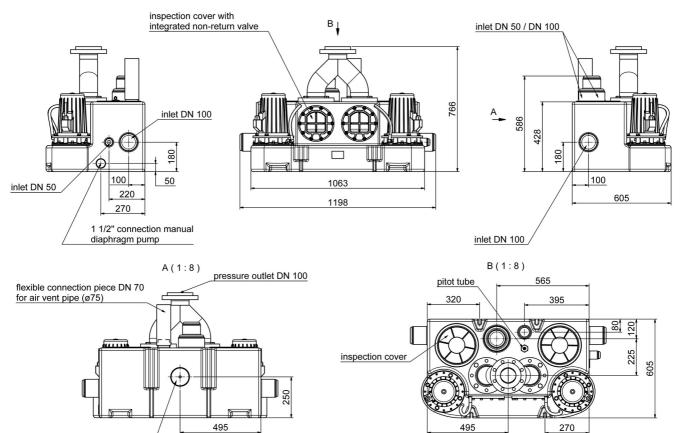

#### **Dimensions:**

#### Features:

- polyethylene container with 150 litres capacity and up to 80 litres switching volume
- vortex pumps with high efficiency and low operation noise
- mechanical seal and shaft seal with intermediate oil chamber
- inlets: 2 x lateral DN 100, 1 x lateral DN 50, 1 x back DN 100 and 1 x top DN 50/100
- additional connections 1 1/2" for manual diaphragm pump
- air vent DN 70 (Ø 75mm)
- operation temperature max. 55°C
- operating mode S3 25%
- protection grade IP 68 fully submersible

#### Scope of delivery:

- pre-assembled lifting unit with 3,5 m connection cable to the motor and 3,5 m pneumatic tube to the control with integrated non-return valves DN 100 (Kompaktboy Duplex 3,0-2P with external cast iron non-return valves)
- Y-pipe DN 100/100/100
- connection flange piece DN 100 for pressure pipe (DN 80 optional)
- flexible connection with tension clamps for pressure pipe and ventilation pipe
- incl. ZPS2: comfortable, pneumatic level control with microcontroller, LCD plain text display for filling level, maintenance, operating hours, fault message and alarm signal in switchbox for indoor installation