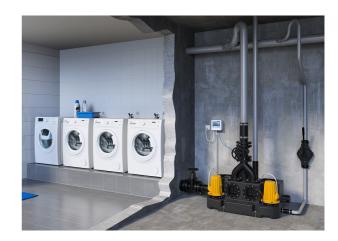

## Sewage lifting units Kompaktboy Duplex 1,5 D 400V

sewage lifting unit

#### **Application:**

- removal of domestic sewage out of single- or multi family houses
- in public institutions, where the disposal of sewage must not be interrupted
- above-ground installation in rooms protected from frost below the backwash level