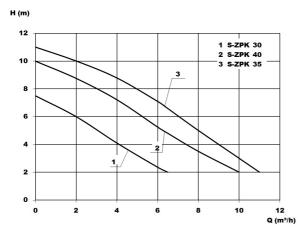

### **Characteristics:**

### **Technical data:**

| Art.no. | U<br>[V] | P <sub>1</sub><br>[W] | P <sub>2</sub><br>[W] | In<br>[A] | n<br>[min-1] | Qmax<br>[m³/h] | Hmax<br>[m] | SH<br>[mm] | P0     | Onmin<br>[mm] | OFFmin<br>[mm] | D<br>[mm] | H<br>[mm] | Weight<br>[kg] |
|---------|----------|-----------------------|-----------------------|-----------|--------------|----------------|-------------|------------|--------|---------------|----------------|-----------|-----------|----------------|
| 17828   | 230      | 850                   | 430                   | 3,7       | 2800         | 10,0           | 10,0        | 30         | G 11/4 | 200           | 45             | 150       | 342       | 6,23           |