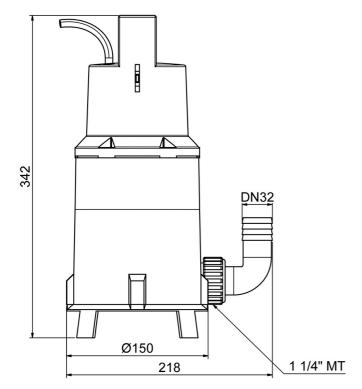

# **Dimensions:**

### **Technical data:**

| Art.no. | U<br>[V] | P <sub>1</sub><br>[W] | P <sub>2</sub><br>[W] | In<br>[A] | n<br>[min-1] | Qmax<br>[m³/h] | Hmax<br>[m] | SH<br>[mm] | P0     | Onmin<br>[mm] | OFFmin<br>[mm] | D<br>[mm] | H<br>[mm] | Weight<br>[kg] |
|---------|----------|-----------------------|-----------------------|-----------|--------------|----------------|-------------|------------|--------|---------------|----------------|-----------|-----------|----------------|
| 17828   | 230      | 850                   | 430                   | 3,7       | 2800         | 10,0           | 10,0        | 30         | G 11/4 | 200           | 45             | 150       | 342       | 6,23           |