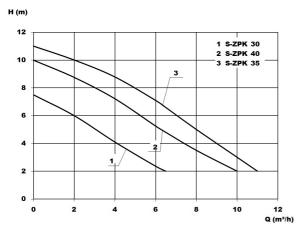

#### **Technical data:**

| Art.no. | U<br>[V] | P <sub>1</sub><br>[W] | P2<br>[W] | ln<br>[A] | n<br>[min-1] | Qmax<br>[m³/h] | Hmax<br>[m] | SH<br>[mm] | PO     | Onmin<br>[mm] | OFFmin<br>[mm] | D<br>[mm] | H<br>[mm] | Weight<br>[kg] |
|---------|----------|-----------------------|-----------|-----------|--------------|----------------|-------------|------------|--------|---------------|----------------|-----------|-----------|----------------|
| 17829   | 230      | 850                   | 430       | 3,7       | 2800         | 10,0           | 10,0        | 30         | G 11/4 | 200           | 45             | 150       | 342       | 6,43           |