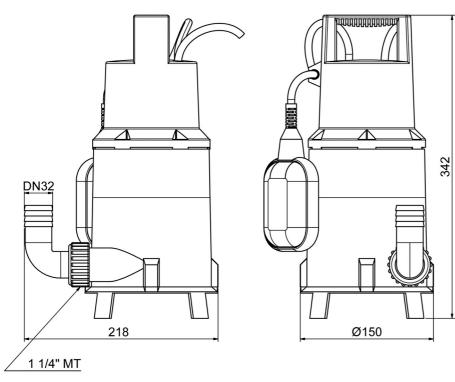

## **Dimensions:**

#### **Technical data:**

| Art.no. | U<br>[V] | P <sub>1</sub><br>[W] | P2<br>[W] | ln<br>[A] | n<br>[min-1] | Qmax<br>[m³/h] | Hmax<br>[m] | SH<br>[mm] | PO     | Onmin<br>[mm] | OFFmin<br>[mm] | D<br>[mm] | H<br>[mm] | Weight<br>[kg] |
|---------|----------|-----------------------|-----------|-----------|--------------|----------------|-------------|------------|--------|---------------|----------------|-----------|-----------|----------------|
| 17829   | 230      | 850                   | 430       | 3,7       | 2800         | 10,0           | 10,0        | 30         | G 11/4 | 200           | 45             | 150       | 342       | 6,43           |