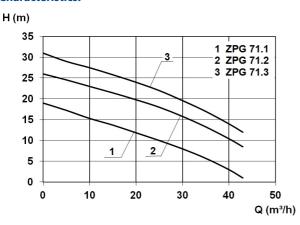

#### **Technical data:**

| Art.no. | U<br>[V] | P <sub>1</sub><br>[W] | P <sub>2</sub><br>[W] | In<br>[A] | n<br>[min-1] | Qmax<br>[m³/h] | Hmax<br>[m] | SH<br>[mm] | PO    | Weight<br>[kg] |
|---------|----------|-----------------------|-----------------------|-----------|--------------|----------------|-------------|------------|-------|----------------|
| 17835   | 3~400    | 2.100                 | 1.700                 | 3,7       | 2800         | 43,0           | 19,0        | 40         | DN 50 | 40             |

#### **Characteristics:**