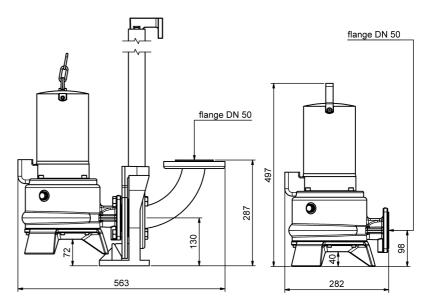

----------|-------------|------------|-------|----------------|
| 17835   | 3~400    | 2.100                 | 1.700                 | 3,7       | 2800         | 43,0           | 19,0        | 40         | DN 50 | 40             |

#### **Characteristics:**



## **Materials:**

| Material impeller:      | cast-iron GG25           |  |  |  |
|-------------------------|--------------------------|--|--|--|
| Seal motor:             | SIC/SIC/NBR              |  |  |  |
| Seal pump:              | SIC/SIC/NBR              |  |  |  |
| Material motor housing: | cast-iron GG25           |  |  |  |
| Material pump housing:  | cast-iron GG25           |  |  |  |
| Material motor shaft:   | stainless steel AISI 420 |  |  |  |





## **Dimensions:**

# portable application

# fixed application