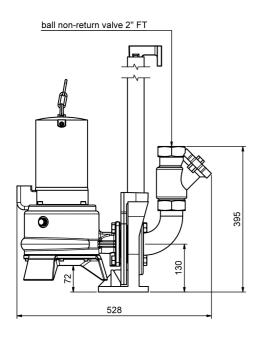

------------|-------------|------------|-------|----------------|
| 17835   | 3~400    | 2.100                 | 1.700                 | 3,7       | 2800         | 43,0           | 19,0        | 40         | DN 50 | 40             |

#### **Characteristics:**



## **Materials:**

| Material impeller:      | cast-iron GG25           |  |  |  |
|-------------------------|--------------------------|--|--|--|
| Seal motor:             | SIC/SIC/NBR              |  |  |  |
| Seal pump:              | SIC/SIC/NBR              |  |  |  |
| Material motor housing: | cast-iron GG25           |  |  |  |
| Material pump housing:  | cast-iron GG25           |  |  |  |
| Material motor shaft:   | stainless steel AISI 420 |  |  |  |





## **Dimensions:**

# portable application

# fixed application