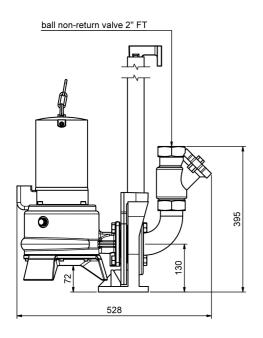

----------|-------------|------------|-------|----------------|
| 17837   | 3~400    | 3.900                 | 3.200                 | 6,5       | 2800         | 43,0           | 26,0        | 40         | DN 50 | 44             |

#### **Characteristics:**



#### **Materials:**

| Material impeller:      | cast-iron GG25           |  |  |  |
|-------------------------|--------------------------|--|--|--|
| Seal motor:             | SIC/SIC/NBR              |  |  |  |
| Seal pump:              | SIC/SIC/NBR              |  |  |  |
| Material motor housing: | cast-iron GG25           |  |  |  |
| Material pump housing:  | cast-iron GG25           |  |  |  |
| Material motor shaft:   | stainless steel AISI 420 |  |  |  |





## **Dimensions:**

# portable application

# fixed application