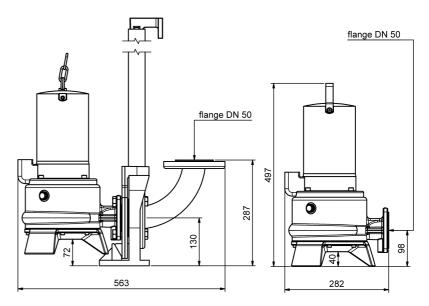

--------|-------------|------------|-------|----------------|
| 17837   | 3~400    | 3.900                 | 3.200                 | 6,5       | 2800         | 43,0           | 26,0        | 40         | DN 50 | 44             |

#### **Characteristics:**



#### **Materials:**

| Material impeller:      | cast-iron GG25           |  |  |  |
|-------------------------|--------------------------|--|--|--|
| Seal motor:             | SIC/SIC/NBR              |  |  |  |
| Seal pump:              | SIC/SIC/NBR              |  |  |  |
| Material motor housing: | cast-iron GG25           |  |  |  |
| Material pump housing:  | cast-iron GG25           |  |  |  |
| Material motor shaft:   | stainless steel AISI 420 |  |  |  |





## **Dimensions:**

# portable application

# fixed application