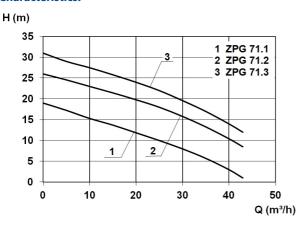

#### **Characteristics:**

#### **Technical data:**

| Art.no. | U<br>[V] | P <sub>1</sub><br>[W] | P <sub>2</sub><br>[W] | In<br>[A] | n<br>[min-1] | Qmax<br>[m³/h] | Hmax<br>[m] | SH<br>[mm] | PO    | Weight<br>[kg] |
|---------|----------|-----------------------|-----------------------|-----------|--------------|----------------|-------------|------------|-------|----------------|
| 17837   | 3~400    | 3.900                 | 3.200                 | 6,5       | 2800         | 43,0           | 26,0        | 40         | DN 50 | 44             |