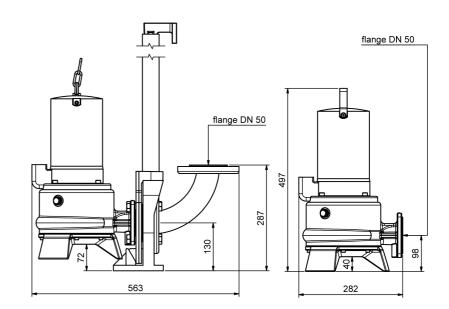

----------------|-------------|------------|-------|----------------|
| 17838   | 3~400    | 3.900                 | 3.200                 | 6,5       | 2800         | 43,0           | 31,0        | 40         | DN 50 | 46             |

### **Characteristics:**



### **Materials:**

| Material impeller:      | cast-iron GG25           |  |  |  |
|-------------------------|--------------------------|--|--|--|
| Seal motor:             | SIC/SIC/NBR              |  |  |  |
| Seal pump:              | SIC/SIC/NBR              |  |  |  |
| Material motor housing: | cast-iron GG25           |  |  |  |
| Material pump housing:  | cast-iron GG25           |  |  |  |
| Material motor shaft:   | stainless steel AISI 420 |  |  |  |



## **Dimensions:**

portable application

fixed application