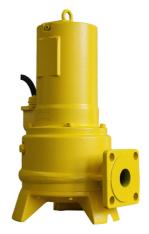

### Features:

- submersible waste water pump made of cast iron for portable and stationary (coupling system) purposes
- pump housing, motor housing and impeller made of cast iron, shaft made of stainless steel
- double bidirectional mechanical seals with intermediate oil chamber
- pressure outlet DN 50
- lateral cable gland with strain relief and kink protection
- protection grade IP 68 fully submersible

### **Application:**

- pumping of waste water with solid ingredients
- pumping of rainwater and surface water
- portable pump for emergency drainage and drainage of manholes