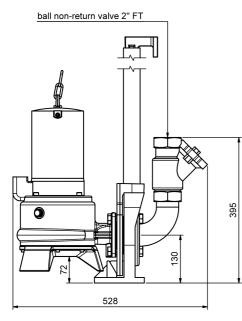

-|----------------|-------------|------------|-------|----------------|
| 17838   | 3~400    | 3.900                 | 3.200                 | 6,5       | 2800         | 43,0           | 31,0        | 40         | DN 50 | 46             |

### **Characteristics:**



### **Materials:**

| Material impeller:      | cast-iron GG25           |  |  |  |
|-------------------------|--------------------------|--|--|--|
| Seal motor:             | SIC/SIC/NBR              |  |  |  |
| Seal pump:              | SIC/SIC/NBR              |  |  |  |
| Material motor housing: | cast-iron GG25           |  |  |  |
| Material pump housing:  | cast-iron GG25           |  |  |  |
| Material motor shaft:   | stainless steel AISI 420 |  |  |  |



## **Dimensions:**

portable application

fixed application