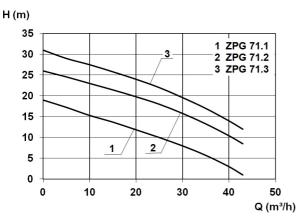

### **Characteristics:**

## **Product benefits:**

- blockage-free operation by 40 mm solids handling
- high pumping capacity
- double mechanical seal
- innovative pump foot for flexible usage

| Art.no. | U<br>[V] | P <sub>1</sub><br>[W] | P <sub>2</sub><br>[W] | ln<br>[A] | n<br>[min-1] | Qmax<br>[m³/h] | Hmax<br>[m] | SH<br>[mm] | РО    | Weight<br>[kg] |
|---------|----------|-----------------------|-----------------------|-----------|--------------|----------------|-------------|------------|-------|----------------|
| 17838   | 3~400    | 3.900                 | 3.200                 | 6,5       | 2800         | 43,0           | 31,0        | 40         | DN 50 | 46             |