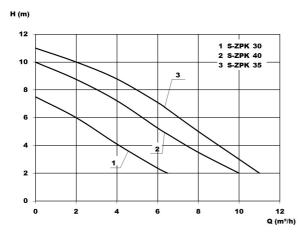

### **Characteristics:**

## **Technical data:**

| Art.no. | U<br>[V] | P <sub>1</sub><br>[W] |     |     | n<br>[min-1] | Qmax<br>[m³/h] | Hmax<br>[m] | SH<br>[mm] | P0     | Onmin<br>[mm] | OFFmin<br>[mm] | D<br>[mm] | H<br>[mm] | Weight<br>[kg] |
|---------|----------|-----------------------|-----|-----|--------------|----------------|-------------|------------|--------|---------------|----------------|-----------|-----------|----------------|
| 17947   | 230      | 850                   | 430 | 3,7 | 2800         | 11,0           | 11,0        | 10         | G 11/4 | 160           | 25             | 150       | 344       | 6,45           |