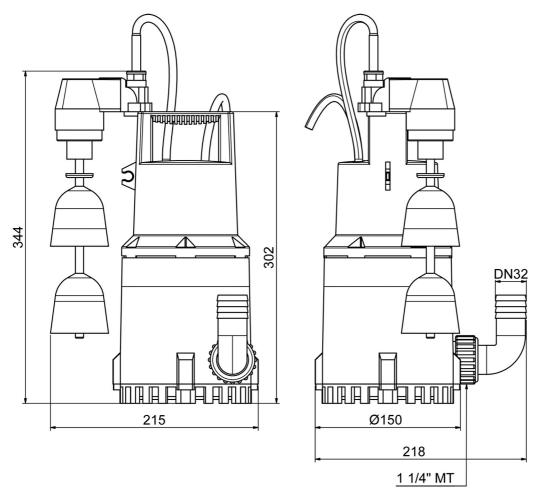

# **Dimensions:**

## **Technical data:**

| Art.no. | U<br>[V] | P <sub>1</sub><br>[W] |     |     | n<br>[min-1] | Qmax<br>[m³/h] | Hmax<br>[m] | SH<br>[mm] | P0     | Onmin<br>[mm] | OFFmin<br>[mm] | D<br>[mm] | H<br>[mm] | Weight<br>[kg] |
|---------|----------|-----------------------|-----|-----|--------------|----------------|-------------|------------|--------|---------------|----------------|-----------|-----------|----------------|
| 17947   | 230      | 850                   | 430 | 3,7 | 2800         | 11,0           | 11,0        | 10         | G 11/4 | 160           | 25             | 150       | 344       | 6,45           |