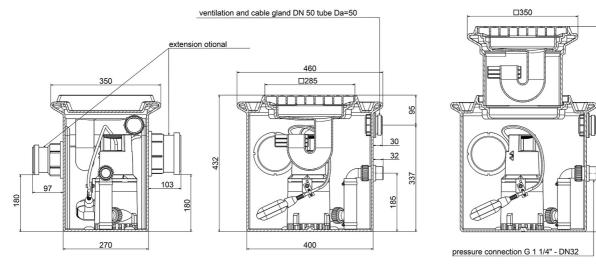

----|-----------------------------------------|--|--|--|--|--|
| Material impeller:      | PA6 GV25                                |  |  |  |  |  |
| Seal motor:             | shaft seal NBR                          |  |  |  |  |  |
| Seal pump:              | mechanical seal<br>carbon/ceramic/Viton |  |  |  |  |  |
| Material motor housing: | stainless steel AISI 316L               |  |  |  |  |  |
| Material pump housing:  | PP GF20                                 |  |  |  |  |  |
| Material motor shaft:   | stainless steel AISI 318LN              |  |  |  |  |  |
| Material container:     | PE                                      |  |  |  |  |  |



# Waste water lifting units S-UFB 200/40

max. 620 / min. 500

waste water lifting unit for aggressive media (S-ZPK)

### **Dimensions:**