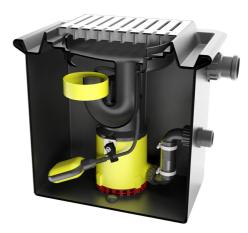

# Waste water lifting units S-UFB 200/40

waste water lifting unit for aggressive media (S-ZPK)

#### Features:

- for use behind water softening systems and for calorific value condensate
- high-quality, silicon carbide mechanical seal, stainless steel motor housing (1.4404), stainless steel motor shaft
- with siphon and sand trap
- accessible, grated plastic cover (PVC) closed cover available as accessory
- built-in submersible waste water pump with float switch
- pressure outlet 1 ¼" MPT with integrated non-return valve
- top section available as an accessory
- connection for air vent and cable gland DN 50
- inlet DN 50 (supplied) installation by drilling the container

#### **Application:**

- drainage of slightly acidic condensate, aggressive or salty media (max. 15% salt content)
- lifting of domestic faecal-free waste water (operation temperature 40°C / short-term up to 90°C)

#### Scope of delivery:

- pre-assembled ready for connection with 10 m power cable and plug
- accessible plastic grade, siphon, sand-trap
- inlet connection piece DN 50
- extended top section and closed cover plate available as accessories

# **Product benefits:**

- pumping of slightly acidic condensate, aggressive or salty media (max. 15% salt content)
- particularly suitable for usage in coastal areas
- ready for connection pump and float already integrated; all connections prepared
- integrated siphon for prevention of odour nuisance
- pre-drilled additional inlets possible