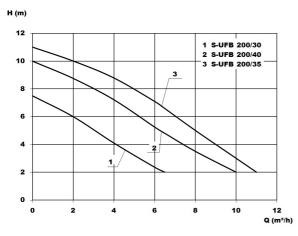

# **Technical data:**

| Art.no. | U<br>[V] | P <sub>1</sub><br>[W] | P2<br>[W] | ln<br>[A] | n<br>[min-1] | Qmax<br>[m³/h] | Hmax<br>[m] | SH<br>[mm] | PO     | Weight<br>[kg] |
|---------|----------|-----------------------|-----------|-----------|--------------|----------------|-------------|------------|--------|----------------|
| 17948   | 230      | 850                   | 430       | 3,7       | 2800         | 10,0           | 10,0        | 10         | G 11/4 | 8              |