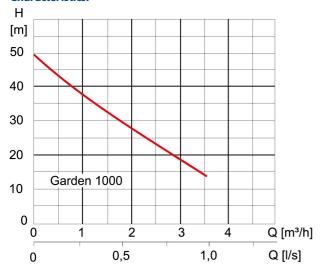

#### **Technical data:**

| Art.no. | U<br>[V] | P <sub>1</sub><br>[W] | In<br>[A] | n<br>[min-1] | Qmax<br>[m³/h] | Hmax<br>[m] | P0  | L<br>[mm] | W<br>[mm] | H<br>[mm] | Weight<br>[kg] |
|---------|----------|-----------------------|-----------|--------------|----------------|-------------|-----|-----------|-----------|-----------|----------------|
| 18562   | 230      | 1.000                 | 6,0       | 2900         | 3,6            | 50,0        | RP1 | 354       | 184       | 290       | 11,8           |

#### **Characteristics:**