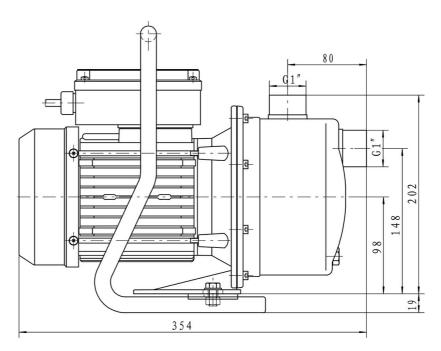

# **Dimensions:**

#### **Technical data:**

| Art.no. | U<br>[V] | P <sub>1</sub><br>[W] | In<br>[A] | n<br>[min-1] | Qmax<br>[m³/h] | Hmax<br>[m] | P0  | L<br>[mm] | W<br>[mm] | H<br>[mm] | Weight<br>[kg] |
|---------|----------|-----------------------|-----------|--------------|----------------|-------------|-----|-----------|-----------|-----------|----------------|
| 18562   | 230      | 1.000                 | 6,0       | 2900         | 3,6            | 50,0        | RP1 | 354       | 184       | 290       | 11,8           |