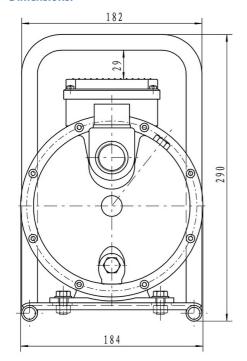

# **Dimensions:**

#### **Technical data:**

| Art.no. | U<br>[V] | P <sub>1</sub><br>[W] | In<br>[A] | n<br>[min-1] | Qmax<br>[m³/h] | Hmax<br>[m] | P0  | L<br>[mm] | W<br>[mm] | H<br>[mm] | Weight<br>[kg] |
|---------|----------|-----------------------|-----------|--------------|----------------|-------------|-----|-----------|-----------|-----------|----------------|
| 18562   | 230      | 1.000                 | 6,0       | 2900         | 3,6            | 50,0        | RP1 | 354       | 184       | 290       | 11,8           |