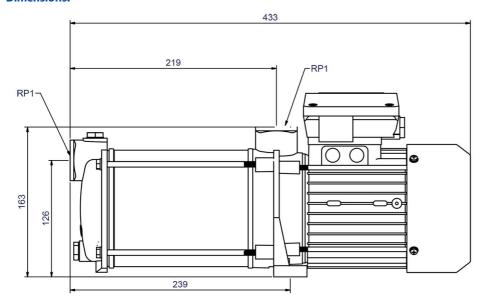

## **Dimensions:**

#### **Technical data:**

| Art.no. | U<br>[V] | P <sub>1</sub><br>[W] | In<br>[A] | n<br>[min-1] | Qmax<br>[m³/h] | Hmax<br>[m] | P0  | L<br>[mm] | W<br>[mm] | H<br>[mm] | Weight<br>[kg] |
|---------|----------|-----------------------|-----------|--------------|----------------|-------------|-----|-----------|-----------|-----------|----------------|
| 18564   | 230      | 1.350                 | 5,8       | 2850         | 5,4            | 52,0        | RP1 | 433       | 150       | 196       | 13,5           |