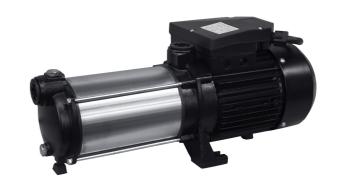

# Booster pumps CPS 20-5M SM GG 230V

Self-priming centrifugal pump with on/off switch