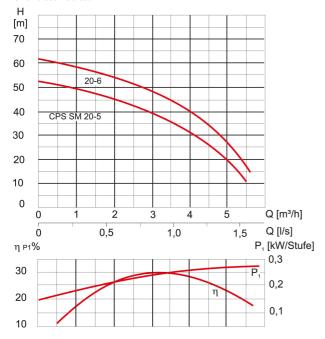

#### **Characteristics:**

#### **Technical data:**

| Art.no. | U<br>[V] | P <sub>1</sub><br>[W] | In<br>[A] | n<br>[min-1] | Qmax<br>[m³/h] | Hmax<br>[m] | P0  | L<br>[mm] | W<br>[mm] | H<br>[mm] | Weight<br>[kg] |
|---------|----------|-----------------------|-----------|--------------|----------------|-------------|-----|-----------|-----------|-----------|----------------|
| 18564   | 230      | 1.350                 | 5,8       | 2850         | 5,4            | 52,0        | RP1 | 433       | 150       | 196       | 13,5           |