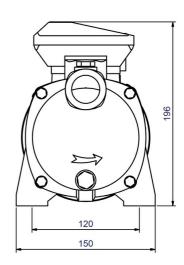

## **Dimensions:**

#### **Technical data:**

| Art.no. | U<br>[V] | P <sub>1</sub><br>[W] | In<br>[A] | n<br>[min-1] | Qmax<br>[m³/h] | Hmax<br>[m] | P0  | L<br>[mm] | W<br>[mm] | H<br>[mm] | Weight<br>[kg] |
|---------|----------|-----------------------|-----------|--------------|----------------|-------------|-----|-----------|-----------|-----------|----------------|
| 18564   | 230      | 1.350                 | 5,8       | 2850         | 5,4            | 52,0        | RP1 | 433       | 150       | 196       | 13,5           |